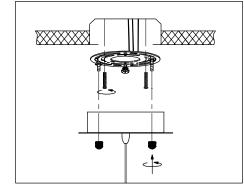

## IMPORTANT: Turn off the power at the main fuse or circuit breaker box before starting installation

1.)

Locate all hardware & components before discarding packaging

Step.1: Remove mounting bracket (A) from fixture and install to electrical box.