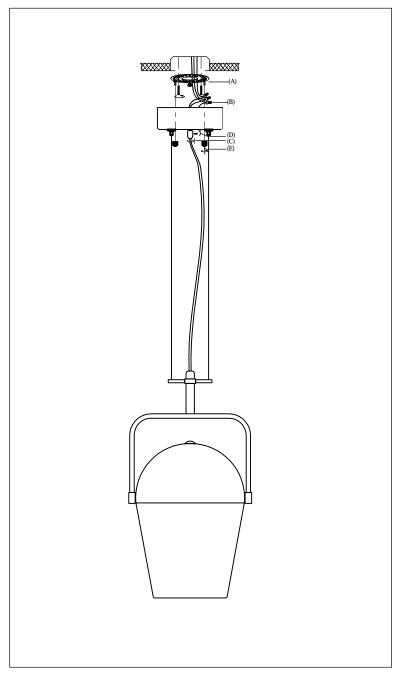

## IMPORTANT: Turn off the power at the main fuse or circuit breaker box before starting installation

1.)

Locate all hardware & components before discarding packaging

Step.1: Remove mounting bracket (A) from fixture and install to electrical box.

Step.2: Wire fixture to wires in outlet box using wire nuts (B) provided.
Copper wire is for Ground.

Step.3: Adjust wire length to desired mounting height, and tighten strain relief screws to secure. Install fixture to bracket and tighten finials (E) at the ends of the canopy to secure.