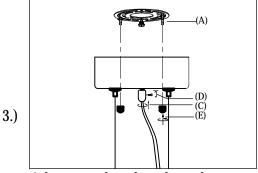

## IMPORTANT: Turn off the power at the main fuse or circuit breaker box before starting installation

1.)

Locate all hardware & components before discarding packaging

Step.1: Remove mounting bracket (A) from fixture and install to electrical box.

Step.2: Wire fixture to wires in outlet box using wire nuts (B) provided.
Copper wire is for Ground.

Step.3: Adjust wire length to desired mounting height, and tighten strain relief screws to secure. Install fixture to bracket and tighten finials (E) at the ends of the canopy to secure.