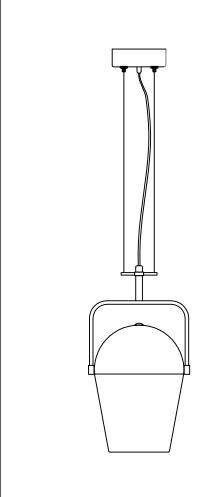

## IMPORTANT: Turn off the power at the main fuse or circuit breaker box before starting installation

1.)

Locate all hardware & components before discarding packaging

Step.1: Remove mounting bracket (A) from fixture and install to electrical box.

Step.2: Wire fixture to wires in outlet box using wire nuts (B) provided.
Copper wire is for Ground.

Step.3: Adjust wire length to desired mounting height, and tighten strain relief screws to secure. Install fixture to bracket and tighten finials (E) at the ends of the canopy to secure.