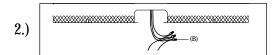

Step.2: Wire fixture to wires in outlet box using wire nuts (B) provided.
Copper wire is for Ground.

Step.3: Adjust wire length to desired mounting height, and tighten strain relief screws to secure. Install fixture to bracket and tighten finials (E) at the ends of the canopy to secure.