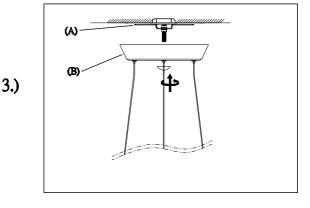

Step 3: Adjust wire length to desired hanging height.
Install Canopy (B) to Bracket (A) and tighten screws at the ends of canopy to secure.