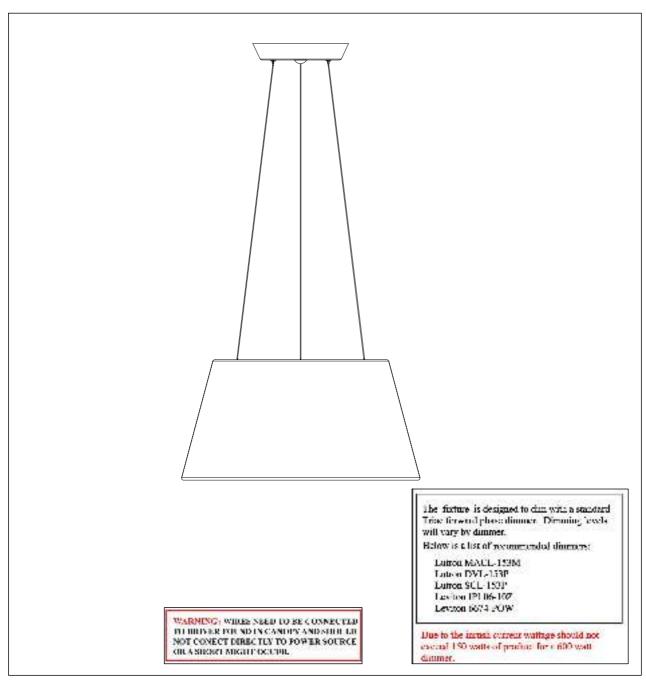

**PRODUCT NAME:** Quantum LED

ITEM NUMBER: E20906-BK

## Please consult your electrician for hanging fixture and wiring.

60W LED