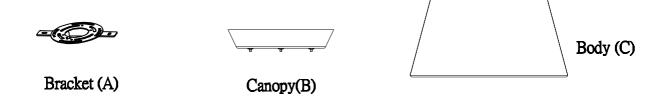

## Locate all hardware & components before discarding packaging

Step.1: Remove Bracket (A) from fixture and install to electrical box.

Step.2: Wire fixture to wires in outlet box.
Install Green wire to Ground Screw.

Step 3: Adjust wire length to desired hanging height.
Install Canopy (B) to Bracket (A) and tighten screws at the ends of canopy to secure.