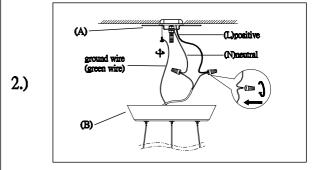

## Locate all hardware & components before discarding packaging

Step.1: Remove Bracket (A) from fixture and install to electrical box.

Step.2: Wire fixture to wires in outlet box.
Install Green wire to Ground Screw.

Step 3: Adjust wire length to desired hanging height.
Install Canopy (B) to Bracket (A) and tighten screws at the ends of canopy to secure.