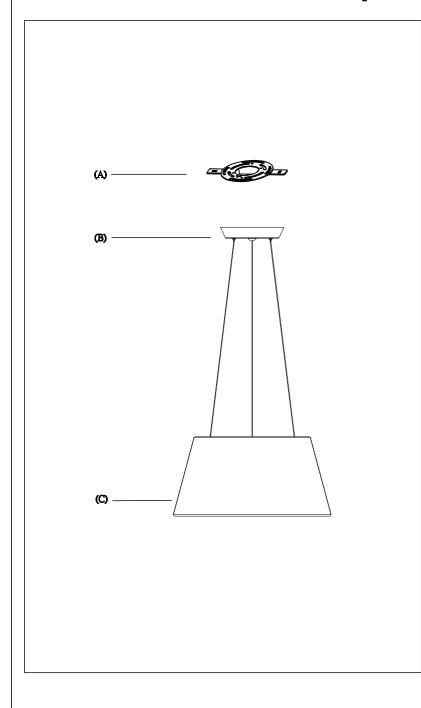

## Locate all hardware & components before discarding packaging

Step.1: Remove Bracket (A) from fixture and install to electrical box.

Step.2: Wire fixture to wires in outlet box.
Install Green wire to Ground Screw.

Step 3: Adjust wire length to desired hanging height.
Install Canopy (B) to Bracket (A) and tighten screws at the ends of canopy to secure.