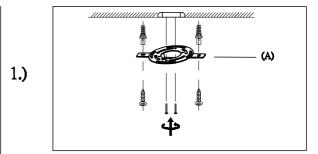

## Locate all hardware & components before discarding packaging

Step.1: Remove Bracket (A) from fixture and install to electrical box.

Step.2: Wire fixture to wires in outlet box.
Install Green wire to Ground Screw.