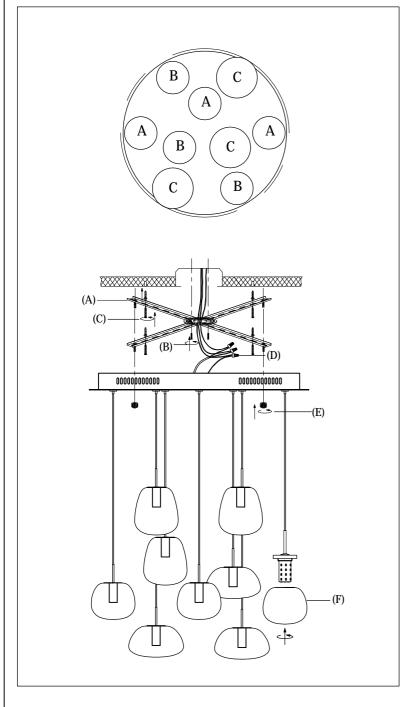

IMPORTANT: Turn off the power at the main fuse or circuit breaker box before starting installation

Locate all hardware & components before discarding packaging

1.)

Step.1: Remove mounting bracket from fixture and install to electrical box using screws (D). Mark where screws at ends of bracket (A) meet the ceiling. Remove mounting bracket (A) from ceiling. Drill holes using 3/16"± drill bit where marked. Install

drill bit where marked. Install mounting bracket (A) to outlet box by attaching anchors (C) to secure bracket at ends.

2.)

Step.2: Wire fixture to wires (D) in outlet box. Copper wire is for Ground.

Step.3: Install fixture to bracket and tighten ball nuts (E) at the ends of the canopy to secure.

Step.4: Attach glass (F) by twisting into place (see diagram to the left for recommended arrangement)

Cleaning & Care: Clean with soft cloth and a mild detergent.

Do not use abrasive cleaner.

## Model E21127-MW Glass Diagram

A-3(W5.9" x H3.4") EGLS21122-11

B-3(W4.7" x H4") EGLS21120-11

C-3(W4.7" x H5.1") EGLS21121-11