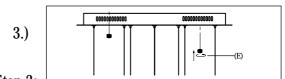

IMPORTANT: Turn off the power at the main fuse or circuit breaker box before starting installation

Locate all hardware & components before discarding packaging

1.)

Step.1: Remove mounting bracket from fixture and install to electrical box using screws (D). Mark where screws at ends of bracket (A) meet the ceiling. Remove mounting bracket (A) from ceiling. Drill holes using 3/16"± drill bit where marked. Install

drill bit where marked. Install mounting bracket (A) to outlet box by attaching anchors (C) to secure bracket at ends.

2.)

Step.2: Wire fixture to wires (D) in outlet box. Copper wire is for Ground.

Step.3: Install fixture to bracket and tighten ball nuts (E) at the ends of the canopy to secure.

Step.4: Attach glass (F) by twisting into place (see diagram to the left for recommended arrangement)

Cleaning & Care: Clean with soft cloth and a mild detergent.

Do not use abrasive cleaner.