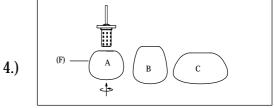

Step.4: Attach glass (F) by twisting into place (see diagram to the left for recommended arrangement)

Cleaning & Care: Clean with soft cloth and a mild detergent.

Do not use abrasive cleaner.