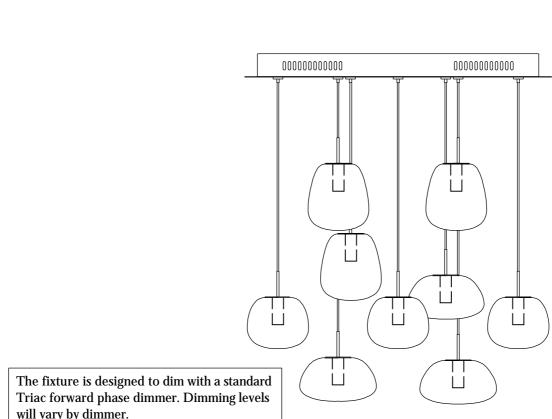

## Contemporary Lighting

PRODUCT NAME: Puffs ITEM NUMBER: E21127-MW

Please consult your electrician for hanging fixture and wiring.

will vary by dimmer.

Below is a list of recommended dimmers:

**Lutron MACL-153M** 

Lutron DVL-153P

Lutron SCL-153P

Leviton IPL06-10Z

Leviton 6674-POW

Due to inrush current wattage should not exceed 150 watts of product for a 600 watt dimmer.

Warning! This fixture is supplied with an installed LED driver. Wires MUST be connected to driver found in canopy and NOT DIRECTLY TO POWER SOURCE or a short might occur.

Step.4: Attach glass (F) by twisting into place (see diagram to the left for recommended arrangement)

Cleaning & Care: Clean with soft cloth and a mild detergent.

Do not use abrasive cleaner.