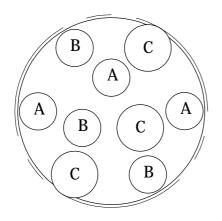

Step.4: Attach glass (F) by twisting into place (see diagram to the left for recommended arrangement)

Cleaning & Care: Clean with soft cloth and a mild detergent.

Do not use abrasive cleaner.

## Model E21127-MW Glass Diagram

A-3(W5.9" x H3.4") EGLS21122-11

B-3(W4.7" x H4") EGLS21120-11

C-3(W4.7" x H5.1") EGLS21121-11