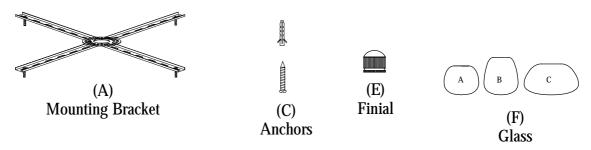

IMPORTANT: Turn off the power at the main fuse or circuit breaker box before starting installation

Locate all hardware & components before discarding packaging

1.)

Step.1: Remove mounting bracket from fixture and install to electrical box using screws (D). Mark where screws at ends of bracket (A) meet the ceiling. Remove mounting bracket (A) from ceiling. Drill holes using 3/16"± drill bit where marked. Install

drill bit where marked. Install mounting bracket (A) to outlet box by attaching anchors (C) to secure bracket at ends.

2.)

Step.2: Wire fixture to wires (D) in outlet box. Copper wire is for Ground.

Step.3: Install fixture to bracket and tighten ball nuts (E) at the ends of the canopy to secure.

Step.4: Attach glass (F) by twisting into place (see diagram to the left for recommended arrangement)

Cleaning & Care: Clean with soft cloth and a mild detergent.

Do not use abrasive cleaner.

## Model E21127-MW Glass Diagram

A-3(W5.9" x H3.4") EGLS21122-11

B-3(W4.7" x H4") EGLS21120-11

C-3(W4.7" x H5.1") EGLS21121-11