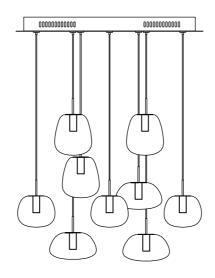

Step.4: Attach glass (F) by twisting into place (see diagram to the left for recommended arrangement)

Cleaning & Care: Clean with soft cloth and a mild detergent.

Do not use abrasive cleaner.

## Model E21127-MW Glass Diagram

A-3(W5.9" x H3.4") EGLS21122-11

B-3(W4.7" x H4") EGLS21120-11

C-3(W4.7" x H5.1") EGLS21121-11