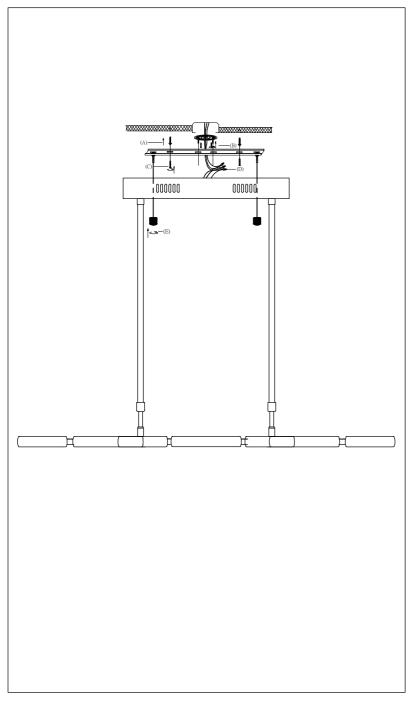

Locate all hardware & components before discarding packaging

Step.1: Remove mounting bracket from fixture and install to electrical box using screws. Mark where anchors at ends of bracket (A) meet the ceiling. Remove mounting bracket (A) from ceiling. Drill holes using 3/16"± drill bit where marked. Install mounting bracket (A) to outlet box using screws and attaching anchors (C) to secure bracket at ends.

Step.2: Wire fixture to wires in outlet box using wire nuts (D) provided.

Copper wire is for Ground.

Step.3: Adjust stem length to desired mounting height, and tighten to secure. Install fixture to bracket and tighten finials (F) on the canopy to secure. Lights at ends are adjustable.