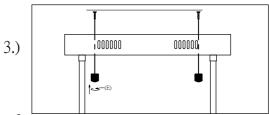

Locate all hardware & components before discarding packaging

Step.1: Remove mounting bracket from fixture and install to electrical box using screws. Mark where anchors at ends of bracket (A) meet the ceiling. Remove mounting bracket (A) from ceiling. Drill holes using 3/16"± drill bit where marked. Install mounting bracket (A) to outlet box using screws and attaching anchors (C) to secure bracket at ends.