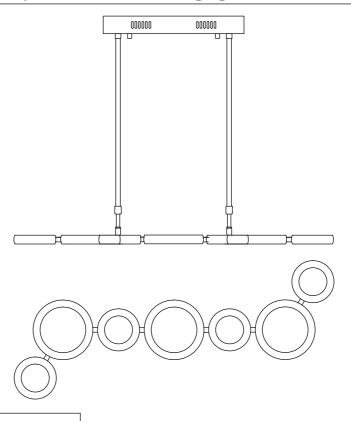

Locate all hardware & components before discarding packaging

Step.1: Remove mounting bracket from fixture and install to electrical box using screws. Mark where anchors at ends of bracket (A) meet the ceiling. Remove mounting bracket (A) from ceiling. Drill holes using 3/16"± drill bit where marked. Install mounting bracket (A) to outlet box using screws and attaching anchors (C) to secure bracket at ends.

Step.2: Wire fixture to wires in outlet box using wire nuts (D) provided.

Copper wire is for Ground.

Step.3: Adjust stem length to desired mounting height, and tighten to secure. Install fixture to bracket and tighten finials (F) on the canopy to secure. Lights at ends are adjustable.