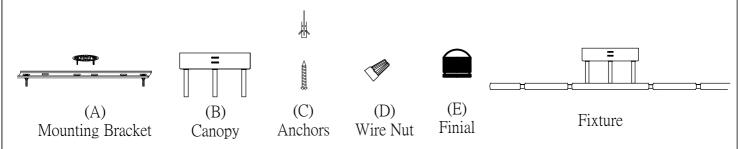

Locate all hardware & components before discarding packaging

Step.1: Remove mounting bracket from fixture and install to electrical box using screws. Mark where anchors at ends of bracket (A) meet the ceiling. Remove mounting bracket (A) from ceiling. Drill holes using 3/16"± drill bit where marked. Install mounting bracket (A) to outlet box using screws and attaching anchors (C) to secure bracket at ends.

Step.2: Wire fixture to wires in outlet box using wire nuts (D) provided.

Copper wire is for Ground.

Step.3: Adjust stem length to desired mounting height, and tighten to secure. Install fixture to bracket and tighten finials (F) on the canopy to secure. Lights at ends are adjustable.