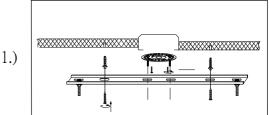

Locate all hardware & components before discarding packaging

Step.1: Remove mounting bracket from fixture and install to electrical box using screws. Mark where anchors at ends of bracket (A) meet the ceiling. Remove mounting bracket (A) from ceiling. Drill holes using 3/16"± drill bit where marked. Install mounting bracket (A) to outlet box using screws and attaching anchors (C) to secure bracket at ends.