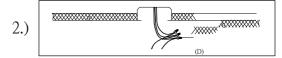

Step.2: Wire fixture to wires in outlet box using wire nuts (D) provided.

Copper wire is for Ground.

Step.3: Adjust stem length to desired mounting height, and tighten to secure. Install fixture to bracket and tighten finials (F) on the canopy to secure. Lights at ends are adjustable.