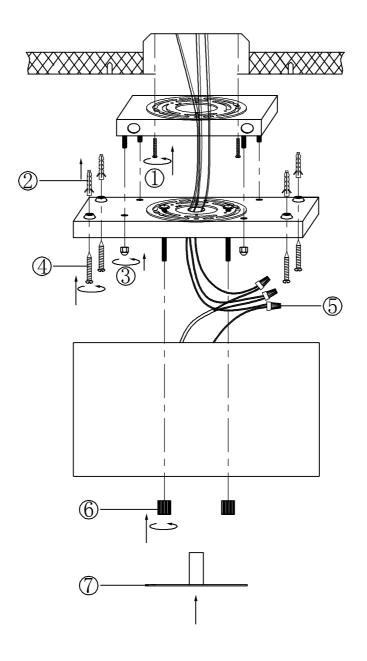

## Installation Instructions Model E21360-61BK

- 1. Turn breaker off for circuit on outlet where fixture is to be installed.
- 2. Install mounting bracket to electrical box.
- 3. Wire fixture to wires in outlet box. Green wire is for Ground.
- 4. Install fixture to bracket and tighten 2 nuts so that fixture meets the ceiling.
- 5. If additional fixtures are to be installed then mount in desired pattern and run cord from additional through knockout provided to main fixture on outlet.
- 6. Wire all fixtures together. Maximum 8 fixtures on one circuit.