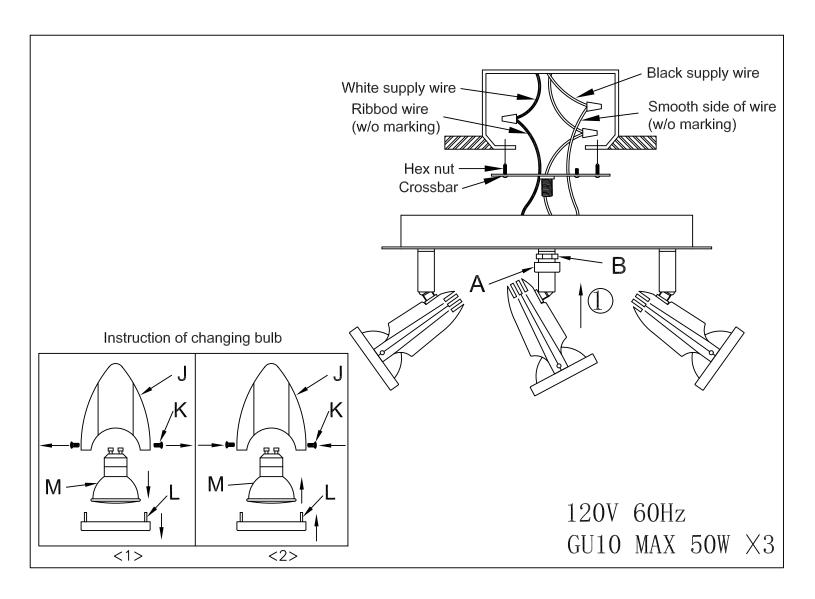

## Carefully remove all parts from the box and remove all plastic overings.

1) Fix the decoration part(A) and the ceiling steel in the ceiling by provided screw(B). Refer to illustration below. Consult your local electrician with questions.

## Instruction of changing bulb

- 1) Take away screw (K) and lampshade cover (L) from lampshade (J), then take away the bulb(M).
- 2) Install the GU10 bulb(M) (max. 50W, provided), put lampshade cover (L) into lampshade (J), then use provided screw(K) to lock it. Consult your local electrician with questions.