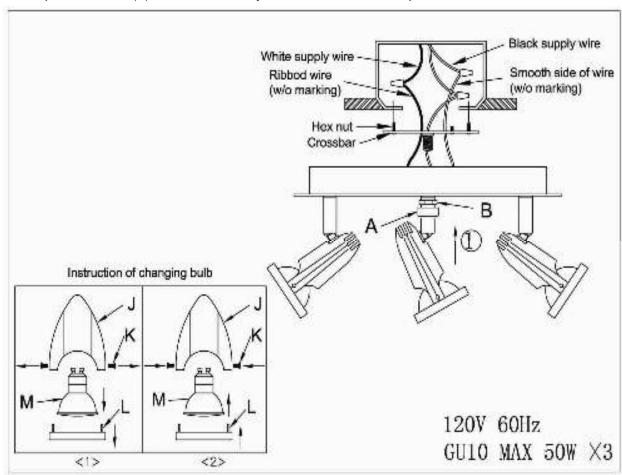

## Carefully remove all parts from the box and remove all plastic overings.

1) Fix the decoration part(A) and the ceiling steel in the ceiling by provided screw(B). Refer to illustration below. Consult your local electrician with questions.

## Instruction of changing bulb

- 1) Take away screw (K) and lampshade cover (L) from lampshade (J), then take away the bulb(M).
- 2) Install the GU10 bulb(M) (max. 50W, provided), put lampshade cover (L) into lampshade (J), then use provided screw(K) to lock it. Consult your local electrician with questions.