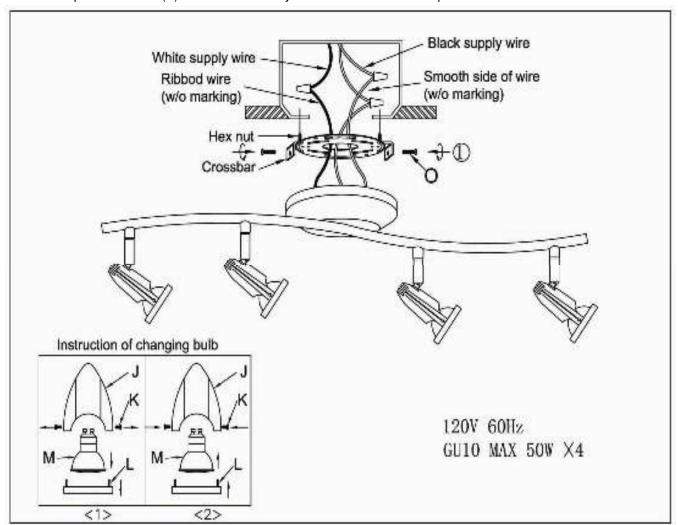

## Carefully remove all parts from the box and remove all plastic coverings.

1) Connect the ceiling iron which have installed in the ceiling and the lamp by provided screw(O).

## Instruction of changing bulb

- 1) Take away screw (K) and lampshade cover (L) from lampshade (J), then take away the bulb(M).
- 2) Install the GU10 bulb(M) (max. 50W, provided), put lampshade cover (L) into lampshade (J), then use provided screw(K) to lock it. Consult your local electrician with questions.