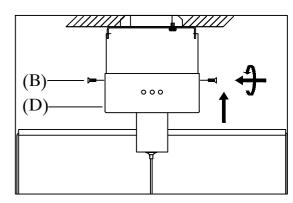

Step3: Install fixture to bracket and Screws at the ends of the canopy to secure.

Cleaning & Care: Clean with soft cloth and a mild detergent. Do not use abrasive cleaner.