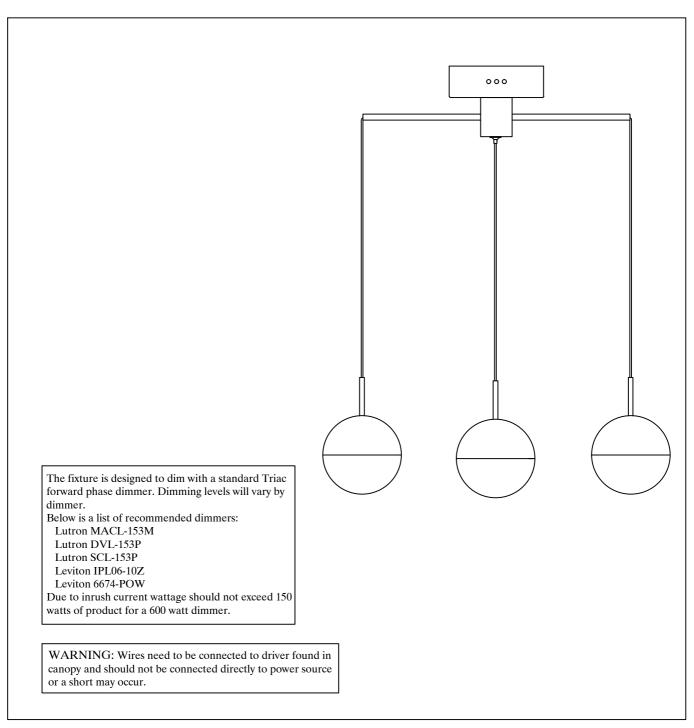

## Contemporary Lighting™

PRODUCT NAME:Spot 3LT Pendant

ITEM NUMBER: E20323

Please consult your electrician for hanging fixture and wiring.

IMPORTANT: Turn off the power at the main fuse or circuit breaker box before starting installation

Locate all hardware & components before discarding packaging

Step1:Remove mounting bracket from fixture and install to electrical box.

Step2: Adjust wire length to desired mounting height, and tighten strain relief screws to secure. Wire fixture to wires in outlet box. Green wire is for Ground.

Step3: Install fixture to bracket and Screws at the ends of the canopy to secure.

Cleaning & Care: Clean with soft cloth and a mild detergent. Do not use abrasive cleaner.