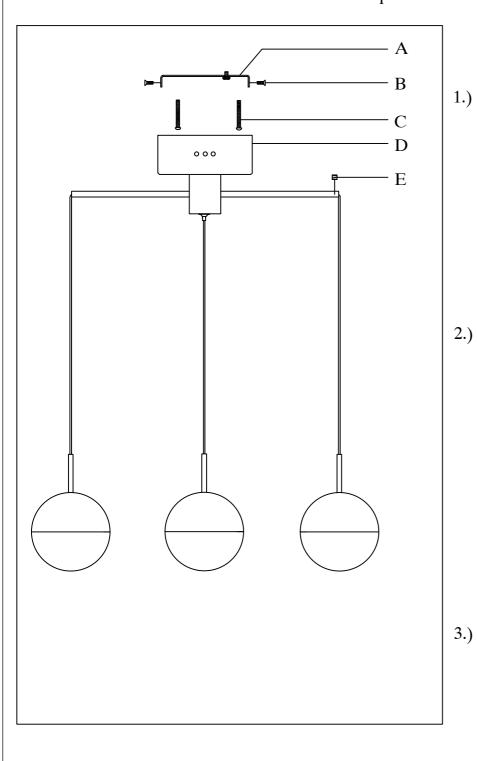

Locate all hardware & components before discarding packaging

Step1:Remove mounting bracket from fixture and install to electrical box.

Step2: Adjust wire length to desired mounting height, and tighten strain relief screws to secure. Wire fixture to wires in outlet box. Green wire is for Ground.

Step3: Install fixture to bracket and Screws at the ends of the canopy to secure.

Cleaning & Care: Clean with soft cloth and a mild detergent. Do not use abrasive cleaner.