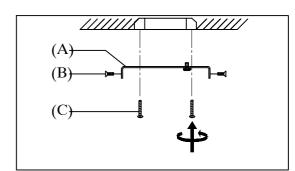

Locate all hardware & components before discarding packaging

Step1:Remove mounting bracket from fixture and install to electrical box.

Step2: Adjust wire length to desired mounting height, and tighten strain relief screws to secure. Wire fixture to wires in outlet box. Green wire is for Ground.