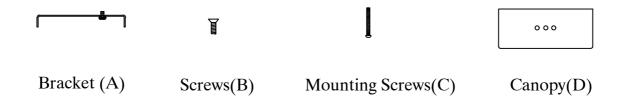

Locate all hardware & components before discarding packaging

Step1:Remove mounting bracket from fixture and install to electrical box.

Step2: Adjust wire length to desired mounting height, and tighten strain relief screws to secure. Wire fixture to wires in outlet box. Green wire is for Ground.