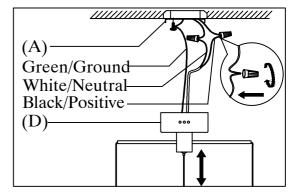

Locate all hardware & components before discarding packaging

Step1:Remove mounting bracket from fixture and install to electrical box.

Step2: Adjust wire length to desired mounting height, and tighten strain relief screws to secure. Wire fixture to wires in outlet box. Green wire is for Ground.