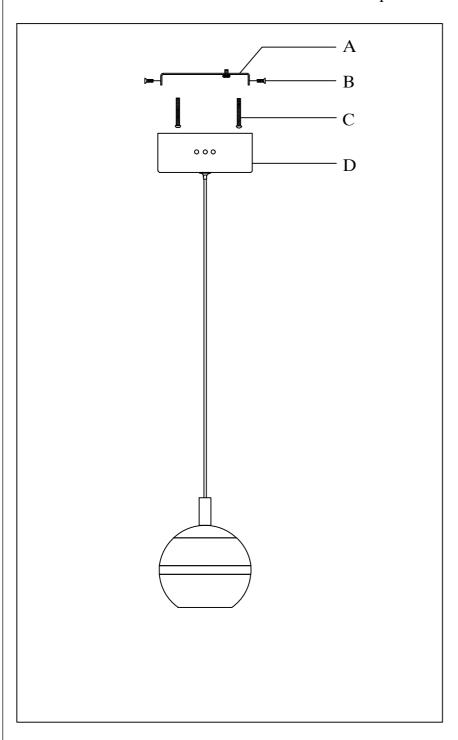

Locate all hardware & components before discarding packaging

Step1:Remove mounting bracket from fixture and install to electrical box.

Step2: Adjust wire length to desired mounting height, and tighten strain relief screws to secure. Wire fixture to wires in outlet box. Green wire is for Ground.

Step3: Install fixture to bracket and Screws at the ends of the canopy to secure.

Cleaning & Care: Clean with soft cloth and a mild detergent. Do not use abrasive cleaner.