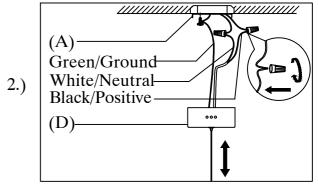

Locate all hardware & components before discarding packaging

Step1:Remove mounting bracket from fixture and install to electrical box.

Step2: Adjust wire length to desired mounting height, and tighten strain relief screws to secure. Wire fixture to wires in outlet box. Green wire is for Ground.