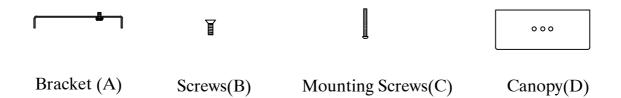

Locate all hardware & components before discarding packaging

Step1:Remove mounting bracket from fixture and install to electrical box.

Step2: Adjust wire length to desired mounting height, and tighten strain relief screws to secure. Wire fixture to wires in outlet box. Green wire is for Ground.

Step3: Install fixture to bracket and Screws at the ends of the canopy to secure.

Cleaning & Care: Clean with soft cloth and a mild detergent. Do not use abrasive cleaner.