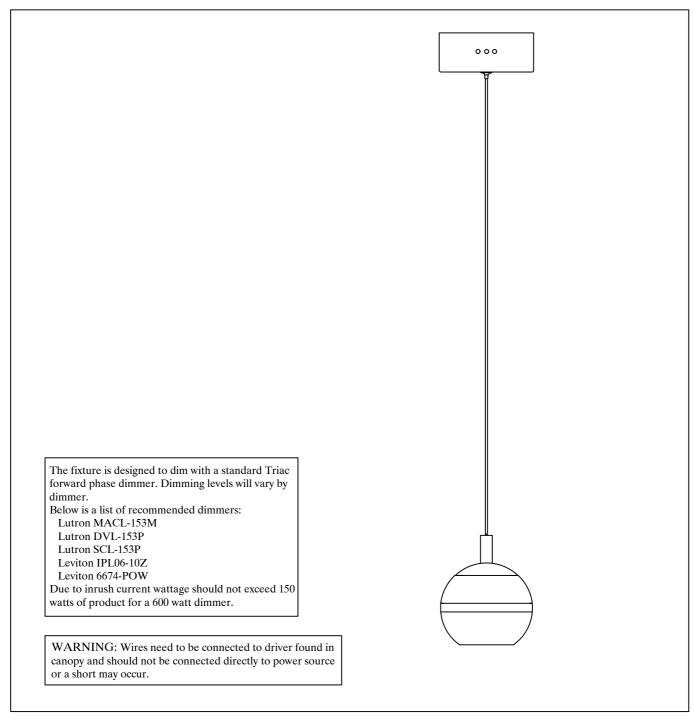

## Contemporary Lighting™

PRODUCT NAME:Swank 1LT Pendant

ITEM NUMBER: E24591

Please consult your electrician for hanging fixture and wiring.

Bulbs (Included):1\*LED\*6W

IMPORTANT: Turn off the power at the main fuse or circuit breaker box before starting installation

Locate all hardware & components before discarding packaging

Step1:Remove mounting bracket from fixture and install to electrical box.

Step2: Adjust wire length to desired mounting height, and tighten strain relief screws to secure. Wire fixture to wires in outlet box. Green wire is for Ground.

Step3: Install fixture to bracket and Screws at the ends of the canopy to secure.

Cleaning & Care: Clean with soft cloth and a mild detergent. Do not use abrasive cleaner.