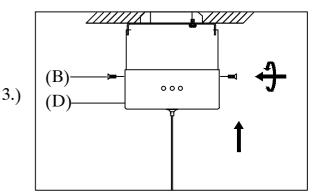

Step3: Install fixture to bracket and Screws at the ends of the canopy to secure.

Cleaning & Care: Clean with soft cloth and a mild detergent. Do not use abrasive cleaner.