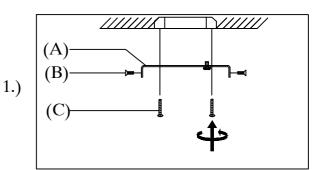

Locate all hardware & components before discarding packaging

Step1:Remove mounting bracket from fixture and install to electrical box.

Step2: Adjust wire length to desired mounting height, and tighten strain relief screws to secure. Wire fixture to wires in outlet box. Green wire is for Ground.

Step3: Install fixture to bracket and Screws at the ends of the canopy to secure.

Cleaning & Care: Clean with soft cloth and a mild detergent. Do not use abrasive cleaner.