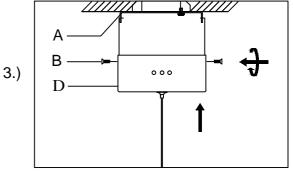

Step3: Install fixture to bracket by securing screws on the edge of the back plate (D) to bracket (A).

Cleaning & Care: Clean with soft cloth and a mild detergent. Do not use abrasive cleaner.