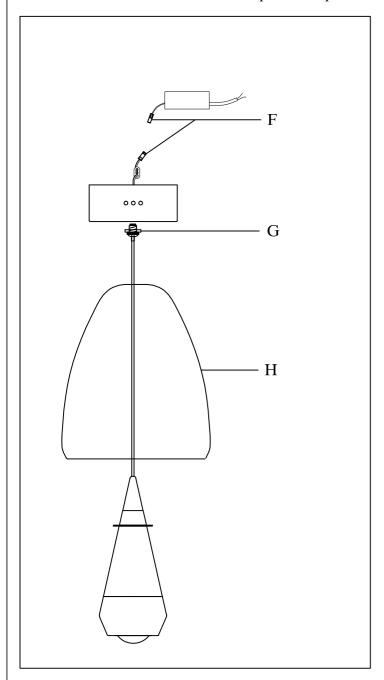

IMPORTANT: Turn off the power at the main fuse or circuit breaker box before starting installation

Glass lampshade replacement - take down

Step1:Remove plug.

Step2: Unscrew the elevator.

Step3: Remove the glass lampshade.

Cleaning & Care: Clean with soft cloth and a mild detergent. Do not use abrasive cleaner. IMPORTANT: Turn off the power at the main fuse or circuit breaker box before starting installation

Glass lampshade replacement - installation

Step1: Install the glass lampshade.

Step2: Tighten the elevator.

Step3:Plug in.

Cleaning & Care: Clean with soft cloth and a mild detergent. Do not use abrasive cleaner.