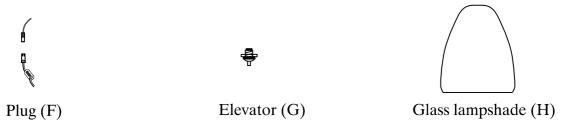

IMPORTANT: Turn off the power at the main fuse or circuit breaker box before starting installation

Glass lampshade replacement - take down

Step1:Remove plug.

Step2: Unscrew the elevator.

Step3: Remove the glass lampshade.

Step1: Install the glass lampshade.

Step2: Tighten the elevator.

Step3:Plug in.

Cleaning & Care: Clean with soft cloth and a mild detergent. Do not use abrasive cleaner.