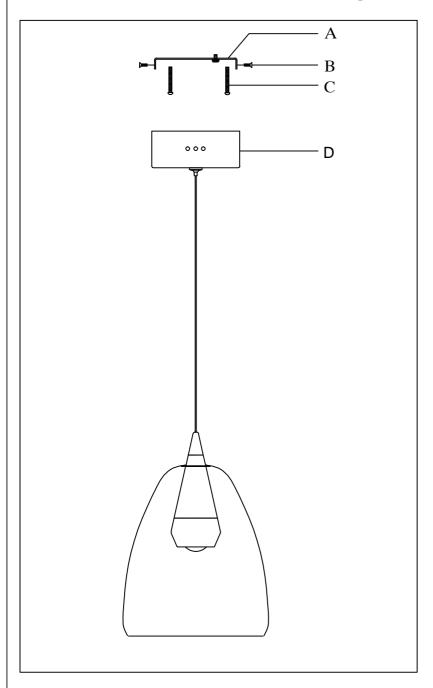

Locate all hardware & components before discarding packaging

Step1:Remove mounting bracket from fixture and install to electrical box.

Step2: Adjust wire length to desired mounting height, and tighten strain relief screws to secure. Wire fixture to wires in outlet box. Green wire is for Ground.

Step3: Install fixture to bracket by securing screws on the edge of the back plate (D) to bracket (A).

Cleaning & Care: Clean with soft cloth and a mild detergent. Do not use abrasive cleaner.