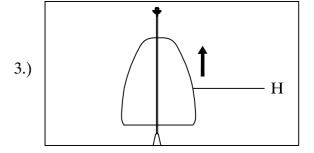

Step1: Install the glass lampshade.

Step2: Tighten the elevator.

Step3:Plug in.

Cleaning & Care: Clean with soft cloth and a mild detergent. Do not use abrasive cleaner.