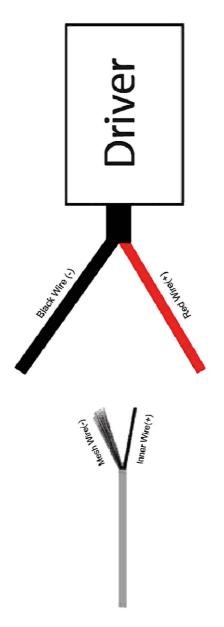

## Pendant Wires

## **Driver Wires**

| Pendant                      | Driver                         |
|------------------------------|--------------------------------|
| InnerWire (+) Outer Mesh (-) | Driver Red (+) Driver Black(-) |

Step 4. If wires are cut in the process of adjusting the height, please note the pendants consist of an outer mesh wire(ground) and inner (live) wire that must be separated before re-joining with the driver output wires. Pendants are wired in Parallel connection series to the driver, as shown below