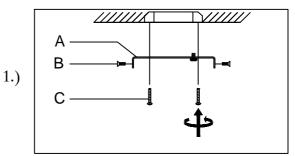

Locate all hardware & components before discarding packaging

Step1:Remove mounting bracket from fixture and install to electrical box.

Step2: Adjust wire length to desired mounting height, and tighten strain relief screws to secure. Wire fixture to wires in outlet box. Green wire is for Ground.