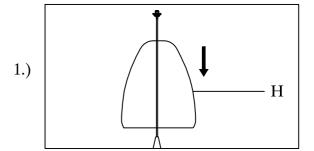

IMPORTANT: Turn off the power at the main fuse or circuit breaker box before starting installation

Glass lampshade replacement - take down

Step1:Remove plug.

Step2: Unscrew the elevator.

Step3: Remove the glass lampshade.

Cleaning & Care: Clean with soft cloth and a mild detergent. Do not use abrasive cleaner. IMPORTANT: Turn off the power at the main fuse or circuit breaker box before starting installation

Glass lampshade replacement - installation

Step1: Install the glass lampshade.

Step2: Tighten the elevator.

Step3:Plug in.

Cleaning & Care: Clean with soft cloth and a mild detergent. Do not use abrasive cleaner.