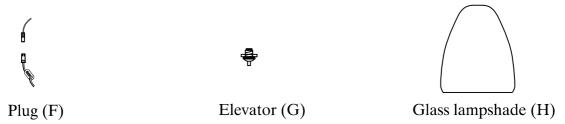

IMPORTANT: Turn off the power at the main fuse or circuit breaker box before starting installation

Glass lampshade replacement - take down

Step1:Remove plug.

Step2: Unscrew the elevator.

Step3: Remove the glass lampshade.

Step1: Install the glass lampshade.

Step2: Tighten the elevator.

Step3:Plug in.

Cleaning & Care: Clean with soft cloth and a mild detergent. Do not use abrasive cleaner.