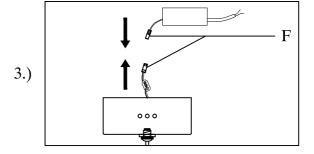

IMPORTANT: Turn off the power at the main fuse or circuit breaker box before starting installation

Glass lampshade replacement - take down

Step1:Remove plug.

Step2: Unscrew the elevator.

Step3: Remove the glass lampshade.

Cleaning & Care: Clean with soft cloth and a mild detergent. Do not use abrasive cleaner. IMPORTANT: Turn off the power at the main fuse or circuit breaker box before starting installation

Glass lampshade replacement - installation

Step1: Install the glass lampshade.

Step2: Tighten the elevator.

Step3:Plug in.

Cleaning & Care: Clean with soft cloth and a mild detergent. Do not use abrasive cleaner.