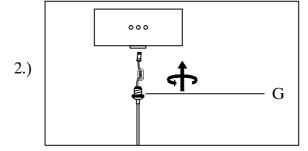

IMPORTANT: Turn off the power at the main fuse or circuit breaker box before starting installation

Glass lampshade replacement - take down

Step1:Remove plug.

Step2: Unscrew the elevator.

Step3: Remove the glass lampshade.

Cleaning & Care: Clean with soft cloth and a mild detergent. Do not use abrasive cleaner. IMPORTANT: Turn off the power at the main fuse or circuit breaker box before starting installation

Glass lampshade replacement - installation

Step1: Install the glass lampshade.

Step2: Tighten the elevator.

Step3:Plug in.

Cleaning & Care: Clean with soft cloth and a mild detergent. Do not use abrasive cleaner.