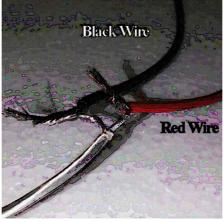

## **Driver Wires**

| Pendant                      | Driver                         |
|------------------------------|--------------------------------|
| InnerWire (+) Outer Mesh (-) | Driver Red (+) Driver Black(-) |

Step 4. If wires are cut in the process of adjusting the height, please note the pendants consist of an outer mesh wire(ground) and inner (live) wire that must be separated before re-joining with the driver output wires. Pendants are wired in Parallel connection series to the driver, as shown below