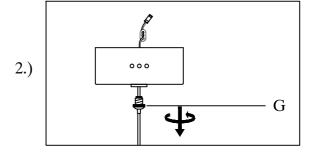

IMPORTANT: Turn off the power at the main fuse or circuit breaker box before starting installation

Glass lampshade replacement - take down

Step1:Remove plug.

Step2: Unscrew the elevator.

Step3: Remove the glass lampshade.