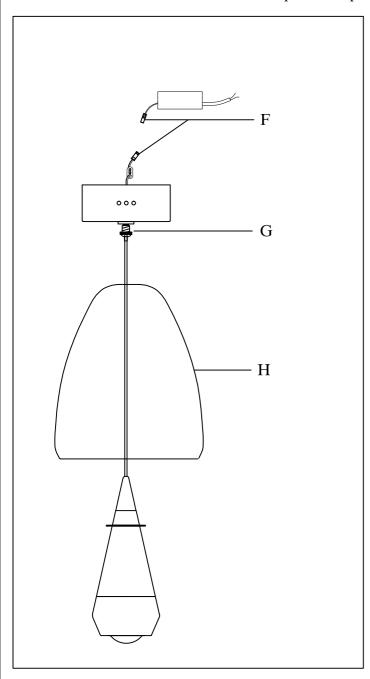

IMPORTANT: Turn off the power at the main fuse or circuit breaker box before starting installation

Glass lampshade replacement - take down

Step1:Remove plug.

Step2: Unscrew the elevator.

Step3: Remove the glass lampshade.

Step1: Install the glass lampshade.

Step2: Tighten the elevator.

Step3:Plug in.

Cleaning & Care: Clean with soft cloth and a mild detergent. Do not use abrasive cleaner.