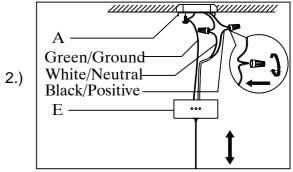

Locate all hardware & components before discarding packaging

Step1:Remove mounting bracket from fixture and install to electrical box.

Step2: Adjust wire length to desired mounting height, and tighten strain relief screws to secure. Wire fixture to wires in outlet box. Green wire is for Ground.

Step3: Install fixture to bracket by securing screws on the edge of the back plate (D) to bracket (A).

Cleaning & Care: Clean with soft cloth and a mild detergent. Do not use abrasive cleaner.