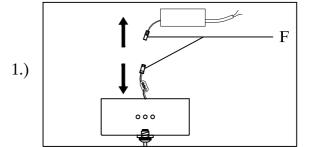

IMPORTANT: Turn off the power at the main fuse or circuit breaker box before starting installation

Glass lampshade replacement - take down

Step1:Remove plug.

Step2: Unscrew the elevator.

Step3: Remove the glass lampshade.