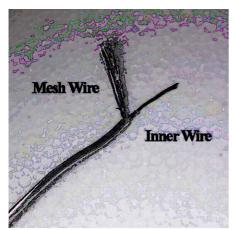

## Pendant Wires

Step 4. If wires are cut in the process of adjusting the height, please note the pendants consist of an outer mesh wire(ground) and inner (live) wire that must be separated before re-joining with the driver output wires. Pendants are wired in Parallel connection series to the driver, as shown below