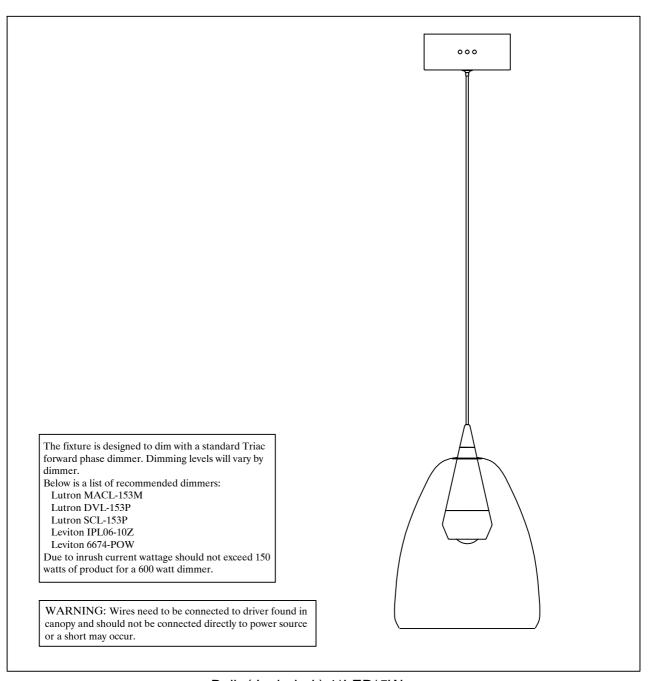

## Contemporary Lighting™

PRODUCT NAME:Sven 1LT Pendant

ITEM NUMBER: E24608

Please consult your electrician for hanging fixture and wiring.

Bulb (Included):1\*LED\*5W

IMPORTANT: Turn off the power at the main fuse or circuit breaker box before starting installation

Locate all hardware & components before discarding packaging

Step1:Remove mounting bracket from fixture and install to electrical box.

Step2: Adjust wire length to desired mounting height, and tighten strain relief screws to secure. Wire fixture to wires in outlet box. Green wire is for Ground.

Step3: Install fixture to bracket by securing screws on the edge of the back plate (D) to bracket (A).

Cleaning & Care: Clean with soft cloth and a mild detergent. Do not use abrasive cleaner.