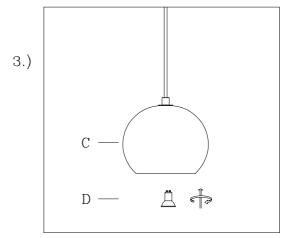

Step. 3: Carefully remove body from fixture. Adjust cable length to desired mounting height, and tighten strain relief screws to secure. Install body (C) to bracket (A) and tighten screws on the sides of the canopy (B) to secure. Screw in GU10(D).