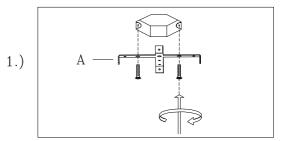

## Locate all hardware & components before discarding packaging

Step.1: Remove mounting bracket(A) from fixture and install to electrical box.

Step.2: Wire fixture to wires in outlet box. Green wire is for Ground.