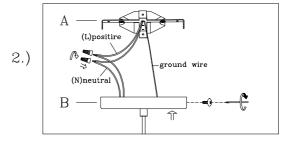

## Locate all hardware & components before discarding packaging

Step.1: Remove mounting bracket(A) from fixture and install to electrical box.

Step.2: Wire fixture to wires in outlet box. Green wire is for Ground.