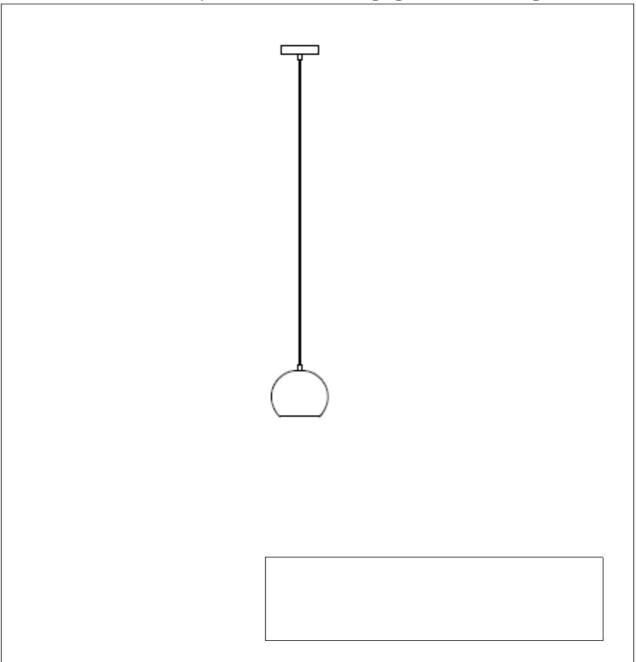

PRODUCT NAME: Cretel 1-Light Pendant ITEM NUMBER: 12390GYPC

Please consult your electrician for hanging fixture and wiring.

Bulb(included): 5W GU10

PRODUCTS ARE NOT INENDED FOR COMMERCIAL USE.

IMPORTANT: Turn off the power at the main fuse or circuit breaker box before starting installation

Step. 3: Carefully remove body from fixture. Adjust cable length to desired mounting height, and tighten strain relief screws to secure. Install body (C) to bracket (A) and tighten screws on the sides of the canopy (B) to secure. Screw in GU10(D).