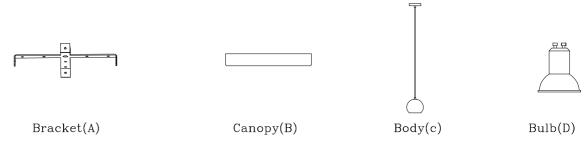

## Locate all hardware & components before discarding packaging

Step.1: Remove mounting bracket(A) from fixture and install to electrical box.

Step.2: Wire fixture to wires in outlet box. Green wire is for Ground.

Step. 3: Carefully remove body from fixture. Adjust cable length to desired mounting height, and tighten strain relief screws to secure. Install body (C) to bracket (A) and tighten screws on the sides of the canopy (B) to secure. Screw in GU10(D).