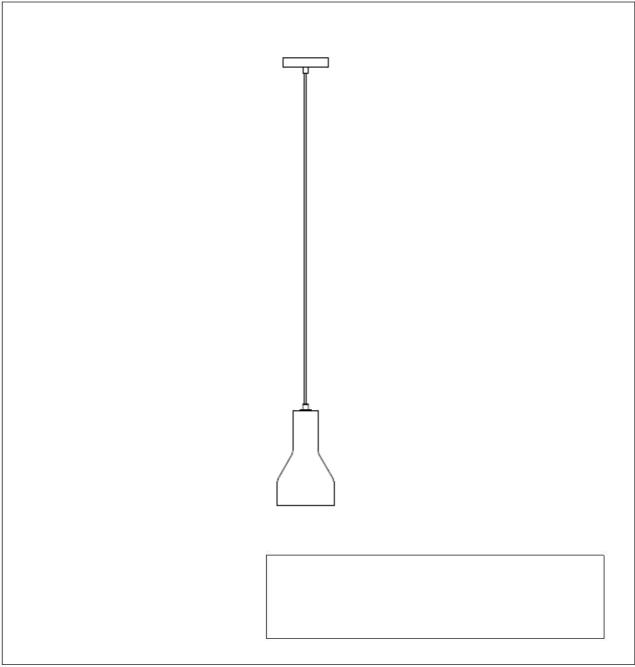

PRODUCT NAME: Cretel 1-Light Pendant ITEM NUMBER: 12392GYPC

Please consult your electrician for hanging fixture and wiring.

Bulb(included): 5W GU10

IMPORTANT: Turn off the power at the main fuse or circuit breaker box before starting installation

Step. 3: Carefully remove body from fixture.Adjust cable length to desired mounting height, and tighten strain relief screws to secure.Install body(C) to bracket(A) and tighten screws on the sides of the canopy(B) to secure.Screw in GU10(D).