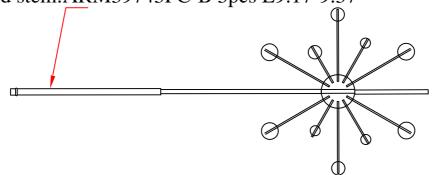

## Installation Instructions Model 39743BCPC

- 1. Turn breaker off for circuit on outlet where fixture is to be installed.
- 2. Remove mounting bracket from fixture and install to electrical box
- 3. Wire fixture using green wire as ground.
- 4.Install fixture to mounting bracket and secure by tightening ball nuts.
- 5.Install color coded stems into corresponding colored threaded hole.
- 6.Install spoke balls onto end of blue and green stems and secure with cap stem.
- 7.Install maximum 40 watt Xenon lamps included.

## **WARNING!**

Xenon lamps burn hot. Allow 15 minutes after turning off before touching!

| NO. | Color | MAXIM#       | Q'ty | Length     | Component  |
|-----|-------|--------------|------|------------|------------|
| A   | Red   | ARM39743PC-A | 3    | 9.17-9.37" | Spoke ball |
| В   | Red   | ARM39743PC-B | 3    | 6.22-6.42" | Spoke ball |