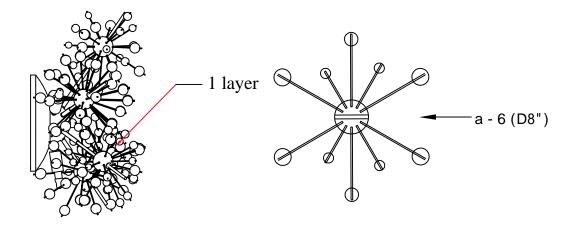

## Installation Instructions Model 39743BCPC

- 1. Turn breaker off for circuit on outlet where fixture is to be installed.
- 2. Remove mounting bracket from fixture and install to electrical box
- 3. Wire fixture using green wire as ground.
- 4.Install fixture to mounting bracket and secure by tightening ball nuts.
- 5.Install color coded stems into corresponding colored threaded hole.
- 6.Install spoke balls onto end of blue and green stems and secure with cap stem.
- 7.Install maximum 40 watt Xenon lamps included.

## **WARNING!**

Xenon lamps burn hot. Allow 15 minutes after turning off before touching!

| NO. | Color | MAXIM#       | Q'ty | Length     | Component  |
|-----|-------|--------------|------|------------|------------|
| A   | Red   | ARM39743PC-A | 3    | 9.17-9.37" | Spoke ball |
| В   | Red   | ARM39743PC-B | 3    | 6.22-6.42" | Spoke ball |