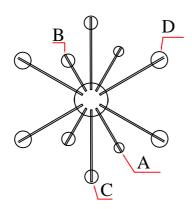

## Installation Instructions Model 39743BCPC

A-Red stem: ARM39743PC-B 3pcs L9.17-9.37"

B-Red stem: ARM39743PC-A 3pcs L6.22-6.42"

| N | Ю.                      | MAXIM#     | Q'ty | Size   |
|---|-------------------------|------------|------|--------|
|   | A                       | CJE39740-A | 18   | D0.5"  |
|   | В                       | CJE39740-B | 72   | D0.55" |
|   | $\overline{\mathbf{C}}$ | CJE39740-C | 42   | D0.7"  |
|   | D                       | CJE39740-D | 30   | D0.8"  |