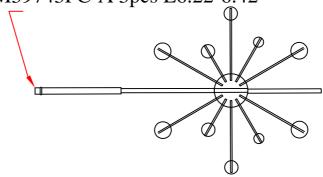

## Installation Instructions Model 39743BCPC

- 1. Turn breaker off for circuit on outlet where fixture is to be installed.
- 2. Remove mounting bracket from fixture and install to electrical box
- 3. Wire fixture using green wire as ground.
- 4.Install fixture to mounting bracket and secure by tightening ball nuts.
- 5.Install color coded stems into corresponding colored threaded hole.
- 6.Install spoke balls onto end of blue and green stems and secure with cap stem.
- 7.Install maximum 40 watt Xenon lamps included.

## Installation Instructions Model 39743BCPC

A-Red stem: ARM39743PC-B 3pcs L9.17-9.37"

B-Red stem: ARM39743PC-A 3pcs L6.22-6.42"

| N | Ю.                      | MAXIM#     | Q'ty | Size   |
|---|-------------------------|------------|------|--------|
|   | A                       | CJE39740-A | 18   | D0.5"  |
|   | В                       | CJE39740-B | 72   | D0.55" |
|   | $\overline{\mathbf{C}}$ | CJE39740-C | 42   | D0.7"  |
|   | D                       | CJE39740-D | 30   | D0.8"  |