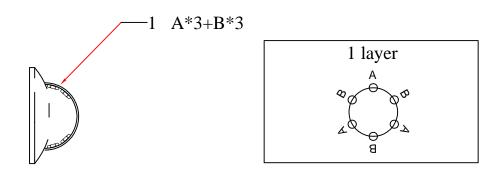

## Installation Instructions Model 39743BCPC

- 1. Turn breaker off for circuit on outlet where fixture is to be installed.
- 2. Remove mounting bracket from fixture and install to electrical box
- 3. Wire fixture using green wire as ground.
- 4.Install fixture to mounting bracket and secure by tightening ball nuts.
- 5.Install color coded stems into corresponding colored threaded hole.
- 6.Install spoke balls onto end of blue and green stems and secure with cap stem.
- 7.Install maximum 40 watt Xenon lamps included.

## Installation Instructions Model 39743BCPC

A-Red stem: ARM39743PC-B 3pcs L9.17-9.37"

B-Red stem: ARM39743PC-A 3pcs L6.22-6.42"

| N | Ю.                      | MAXIM#     | Q'ty | Size   |
|---|-------------------------|------------|------|--------|
|   | A                       | CJE39740-A | 18   | D0.5"  |
|   | В                       | CJE39740-B | 72   | D0.55" |
|   | $\overline{\mathbf{C}}$ | CJE39740-C | 42   | D0.7"  |
|   | D                       | CJE39740-D | 30   | D0.8"  |