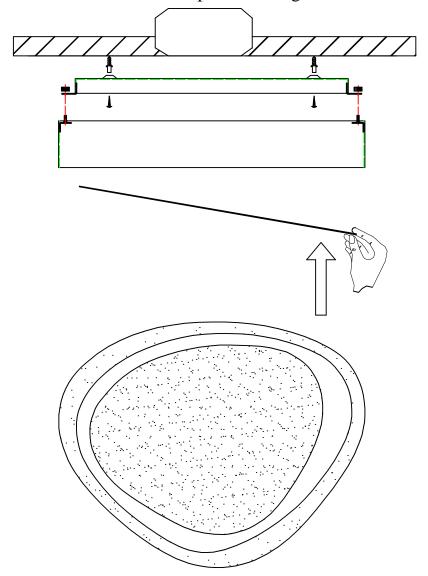

## Installation Instructions Model 85853WTWT

- 1. Turn breaker off for circuit on outlet where fixture is to be installed.
- 2. Attach back plate to electrical box
- 3. Mark holes on outer slots of bracket for hollow wall anchors
- 4. Remove back plate from outlet
- 5. Drill 1/8" holes and insert hallow wall anchors
- 6. Reinstall back plate to outlet and secure bracket to ceiling using screws included into hallow wall anchors
- 7. Wire fixture to wires in outlet box. Green wire is for Ground.
- 8. Install fixture to bracket and tighten nuts so that fixture is secure
- 9. Insert diffuser at angle through bottom opening and turn flat to rest