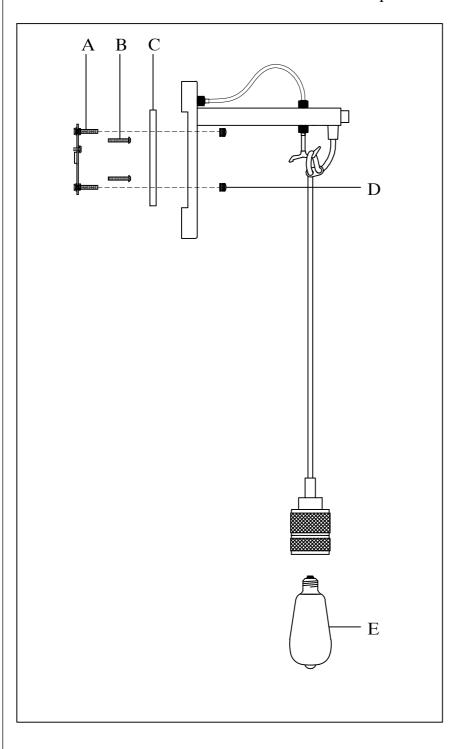

Locate all hardware & components before discarding packaging

Step1:Remove mounting bracket from fixture and install to electrical box.

Step2: Wire fixture to wires in outlet box. Green wire is for Ground.

Step3: Install fixture to bracket and tighten screws at the ends of the canopy to secure. Install bulb into socket.

Cleaning & Care: Clean with soft cloth and a mild detergent. Do not use abrasive cleaner.