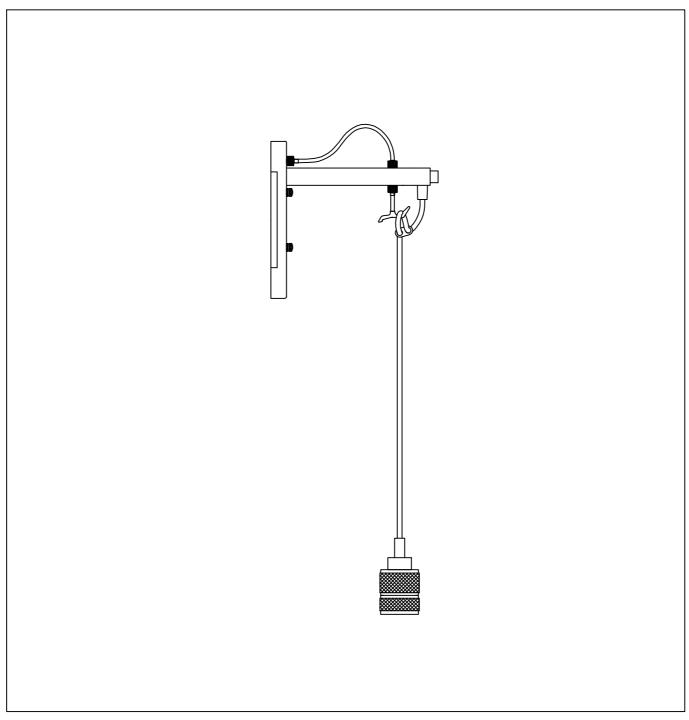

Step3: Install fixture to bracket and tighten screws at the ends of the canopy to secure. Install bulb into socket.

Cleaning & Care: Clean with soft cloth and a mild detergent. Do not use abrasive cleaner.