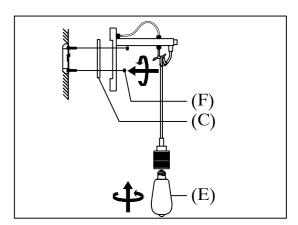

Step3: Install fixture to bracket and tighten screws at the ends of the canopy to secure. Install bulb into socket.

Cleaning & Care: Clean with soft cloth and a mild detergent. Do not use abrasive cleaner.