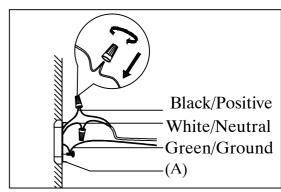

Locate all hardware & components before discarding packaging

Step1:Remove mounting bracket from fixture and install to electrical box.

Step2: Wire fixture to wires in outlet box. Green wire is for Ground.