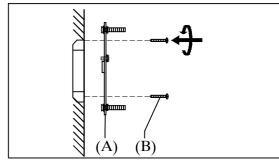

Locate all hardware & components before discarding packaging

Step1:Remove mounting bracket from fixture and install to electrical box.

Step2: Wire fixture to wires in outlet box. Green wire is for Ground.