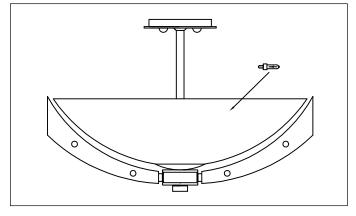

- Remove mounting bracket from fixture and install to electrical box
- 2. Run wire through stems and combine stem lengths to meet desired mounting height.

- 3. Wire fixtures to wires in outlet box. Copper wire is for ground.
- 4. Attach the socket cluster to the threaded tube. Add metal washer then rubber washer before attaching glass. On the other side again add the metal and rubber washers before tightening hexnut that secures glass. Run decorative caps under glass before securing the wood bottom assembly. Secure the wooden bottom assembly with cap and threaded finial.

5. Install max 40W G9 bulbs.

Page 2 of (2)

Cleaning & Care: Clean with soft cloth and a mild detergent. Do not use abrasive cleaner