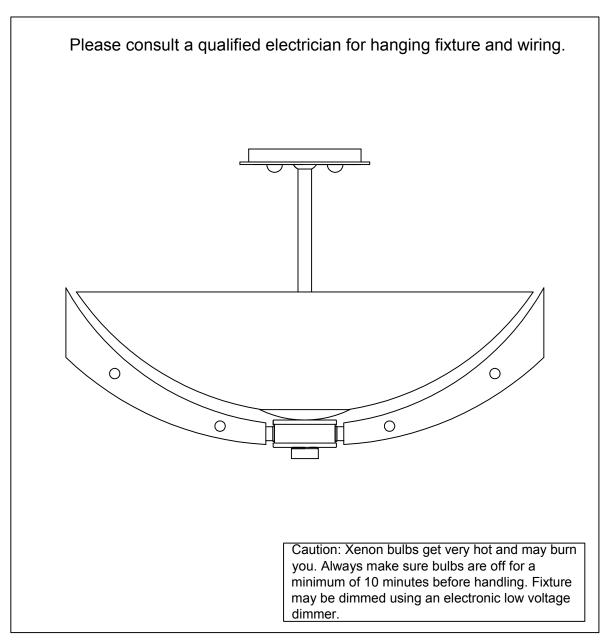

PRODUCT NAME: Merge 6 Light Semi-Flush Mount

ITEM NUMBER: 39511

Bulb (included): 6\*40W G9 Bulbs

IMPORTANT: Turn off the power at the main fuse or circuit breaker box before starting installation

Locate all hardware & components before discarding packaging

- Remove mounting bracket from fixture and install to electrical box
- 2. Run wire through stems and combine stem lengths to meet desired mounting height.

- 3. Wire fixtures to wires in outlet box. Copper wire is for ground.
- 4. Attach the socket cluster to the threaded tube. Add metal washer then rubber washer before attaching glass. On the other side again add the metal and rubber washers before tightening hexnut that secures glass. Run decorative caps under glass before securing the wood bottom assembly. Secure the wooden bottom assembly with cap and threaded finial.

5. Install max 40W G9 bulbs.

Page 2 of (2)

Cleaning & Care: Clean with soft cloth and a mild detergent. Do not use abrasive cleaner