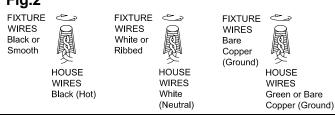

## WARNING! SHUT POWER OFF AT FUSE OR CIRCUIT BREAKER. AVERTISSEMENT! COUPER LE COURANT AU NIVEAU DES FUSIBLES OU DU DISJONCTEUR.

| MOUNTING THE FIXTURE |                                                                                                                                                             |                |                                                                                                                                                |
|----------------------|-------------------------------------------------------------------------------------------------------------------------------------------------------------|----------------|------------------------------------------------------------------------------------------------------------------------------------------------|
| INSTALLATION(Fig.1)  |                                                                                                                                                             | WIRING (Fig.2) |                                                                                                                                                |
| 1.                   | Shut off the power at the circuit breaker and remove the old fixture from ceiling, including the old crossbar.                                              | 1.             | Connect the electrical wires as follows. Connect the black wire from the fixture to the black house                                            |
| 2.                   |                                                                                                                                                             |                | (hot) wire. Connect the white wire from the fixture to the white (neutral) house wire. Make                                                    |
| 3.                   | Attach the mounting plate to the junction box using two junction box screws (Size: #8-32*1/2"L). The side of the mounting plate marked "GND" must face out. |                | sure all wire nuts are secured. You may wrap<br>the connections with electrical tape. If your<br>junction box has a ground Wire (green or bare |
| 4.                   |                                                                                                                                                             |                | copper) connect fixture's ground wire to it.                                                                                                   |
| 5.                   | Follow wiring instructions carefully (see fig.2)                                                                                                            |                | Otherwise attach the bare copper fixture wire to                                                                                               |
| 6.                   | Mount fixture by aligning mounting holes in fixture back<br>plate with mounting screws and threading ball nuts (D) onto                                     |                | the green ground screw (Size: #8-32*3/8"L) on the mounting plate.                                                                              |
|                      | mounting screws.                                                                                                                                            | 2.             | Tuck the wire connections neatly into the wall                                                                                                 |
| 7.                   | Place the tube (A) and the glass cup (E) over the socket of fixture body (B).                                                                               |                | junction box.                                                                                                                                  |
| 8.                   |                                                                                                                                                             |                |                                                                                                                                                |
|                      | fixture's specifications: DO NOT EXCEED THE MAXIMUM                                                                                                         |                |                                                                                                                                                |
|                      | WATTAGE RATING! (NE PAS DEPASSER LA PUISSANCE NOMINALE MAXIMALE!)                                                                                           |                |                                                                                                                                                |
| 0                    | •                                                                                                                                                           |                |                                                                                                                                                |
| 9.                   | Hang the crystals (C) to the loop of the fixture body (B).                                                                                                  |                |                                                                                                                                                |
|                      | Your installation is now complete. Return power to the junction box and test the fixture.                                                                   |                |                                                                                                                                                |