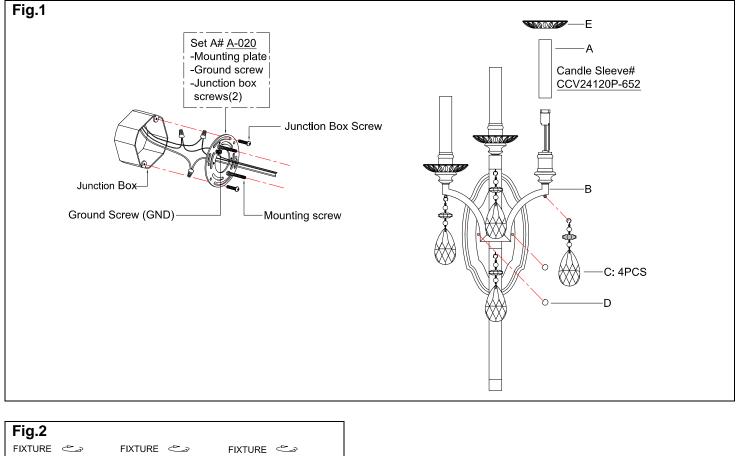

## INSTALLATION INSTRUCTIONS FOR N6453-652 For Wall Mount Fixture

## WARNING! SHUT POWER OFF AT FUSE OR CIRCUIT BREAKER. AVERTISSEMENT! COUPER LE COURANT AU NIVEAU DES FUSIBLES OU DU DISJONCTEUR.

| MOUNTING THE FIXTURE |                                                                                                                                                             |                |                                                                                                                                                |
|----------------------|-------------------------------------------------------------------------------------------------------------------------------------------------------------|----------------|------------------------------------------------------------------------------------------------------------------------------------------------|
| INSTALLATION(Fig.1)  |                                                                                                                                                             | WIRING (Fig.2) |                                                                                                                                                |
| 1.                   | Shut off the power at the circuit breaker and remove the old fixture from ceiling, including the old crossbar.                                              | 1.             | Connect the electrical wires as follows. Connect the black wire from the fixture to the black house                                            |
| 2.                   |                                                                                                                                                             |                | (hot) wire. Connect the white wire from the fixture to the white (neutral) house wire. Make                                                    |
| 3.                   | Attach the mounting plate to the junction box using two junction box screws (Size: #8-32*1/2"L). The side of the mounting plate marked "GND" must face out. |                | sure all wire nuts are secured. You may wrap<br>the connections with electrical tape. If your<br>junction box has a ground Wire (green or bare |
| 4.                   |                                                                                                                                                             |                | copper) connect fixture's ground wire to it.                                                                                                   |
| 5.                   | Follow wiring instructions carefully (see fig.2)                                                                                                            |                | Otherwise attach the bare copper fixture wire to                                                                                               |
| 6.                   | Mount fixture by aligning mounting holes in fixture back<br>plate with mounting screws and threading ball nuts (D) onto                                     |                | the green ground screw (Size: #8-32*3/8"L) on the mounting plate.                                                                              |
|                      | mounting screws.                                                                                                                                            | 2.             | Tuck the wire connections neatly into the wall                                                                                                 |
| 7.                   | Place the tube (A) and the glass cup (E) over the socket of fixture body (B).                                                                               |                | junction box.                                                                                                                                  |
| 8.                   |                                                                                                                                                             |                |                                                                                                                                                |
|                      | fixture's specifications: DO NOT EXCEED THE MAXIMUM                                                                                                         |                |                                                                                                                                                |
|                      | WATTAGE RATING! (NE PAS DEPASSER LA PUISSANCE NOMINALE MAXIMALE!)                                                                                           |                |                                                                                                                                                |
| 0                    | •                                                                                                                                                           |                |                                                                                                                                                |
| 9.                   | Hang the crystals (C) to the loop of the fixture body (B).                                                                                                  |                |                                                                                                                                                |
|                      | Your installation is now complete. Return power to the junction box and test the fixture.                                                                   |                |                                                                                                                                                |