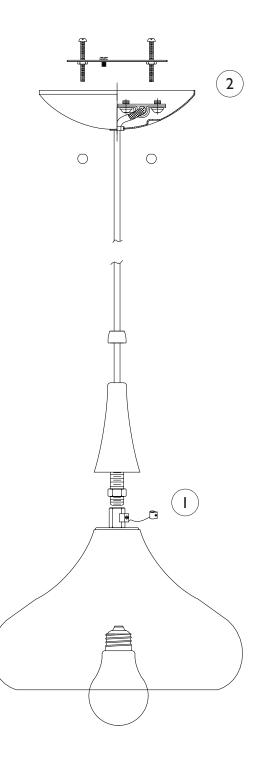

## IMPORTANT TURN OFF THE POWER AT THE MAIN FUSE OR CIRCUIT BREAKER BOX BEFORE STARTING INSTALLATION

Carefully unpack and identify all parts before assembly. Bulb not included.

- Install the threaded pipe onto the coupler. Then secure the fitter with the turned steel break.
- 2. Follow enclosed supplement installation instructions for electrical and fixture installation onto house outlet box. If you do not have an outlet box at desired location to attach the fixture then hire a qualified electrician to create one.
- 3. Install light bulb (not included). See relamping label at socket area for type and maximum allowed wattage.