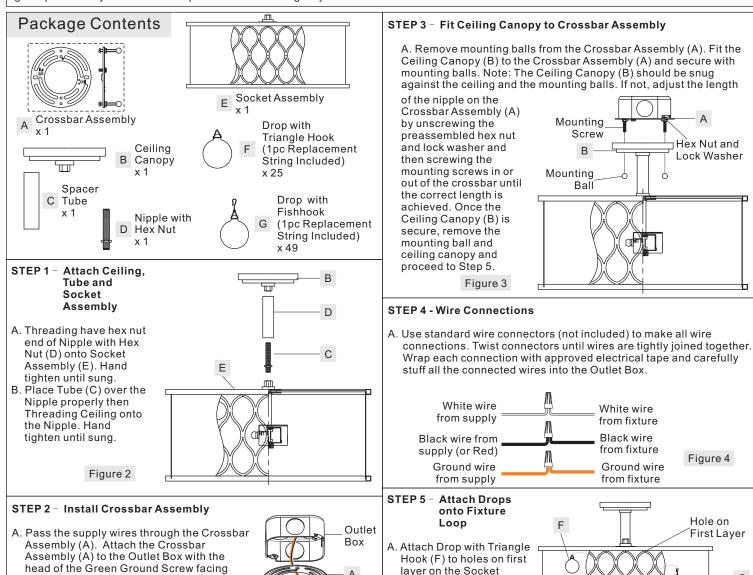

## Assembly Instruction Sheet #IS-AX1716PN\_R1 For Style AX1716PN

Hex Nut and

Lock Washer

Figure 4

Hole on

Revised Date: 2016-07-07

First Layer

G

Fishhook (G) to holes on

Figure 5

other Layers on the

Socket Assembly (E)

B. Attach Drop with

properly.