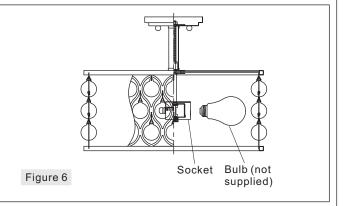

## STEP 6 - Install Bulb

A. This fixture uses standard bulb with standard screw base. Maximum 100 watts. Insert bulb and screw snugly into place.

Your fixture is now assembled and ready to use. Enjoy!