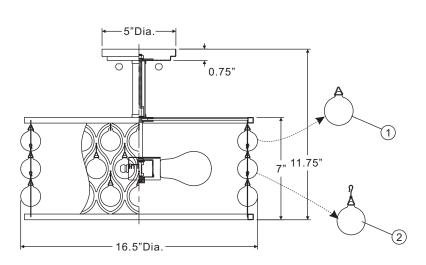

## AX1716PN FINISH: PALLADIAN BRONZE

(Not Supplied)

NOTE: ALL DIMENSIONS ARE ROUNDED UP TO THE NEAREST 1/4''

|   | NO. | PART NUMBER | REPLACEMENT PART                | QTY. |
|---|-----|-------------|---------------------------------|------|
| n | 1   | G12960CR    | CRYSTAL BALL WITH TRIANGLE HOOK | 24   |
|   | 2   | G12961CR    | CRYSTAL BALL WITH FISH HOOK     | 48   |