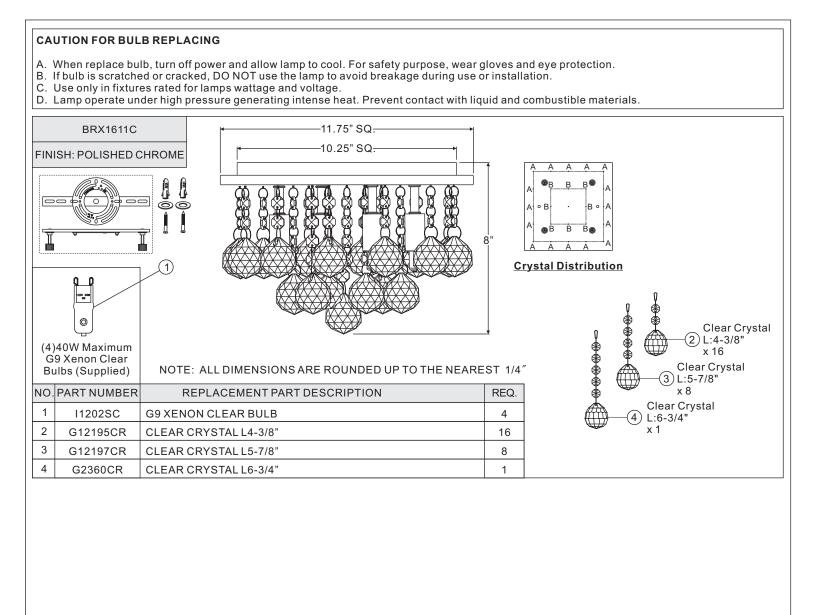

## Assembly Instruction Sheet #IS-BRX1611C For Style BRX1611C

Please go to www.guoizel.com for product cleaning tips. Go to the Care + Maintenance selection. Tools Required: Flathead screwdriver, Phillips screwdriver, pliers, wire cutters, wire strippers, electrical tape, safety glasses. Light Source: (4) G9 Xenon Clear Bulbs (supplied), 40 W Maximum Estimated Assembly Time: 30-45 minutes Preparation: Identify and inspectal parts before beginning installation. Check package content list and diagrams below to be sure all parts are present. If any parts are missing or damaged, do not attempt to assemble, install, or operate the fixture. Contact customer service for replacement parts. A Warnings and Cautions Turn off electricity at circuit breaker or main fuse box before installation. Consult a licensed electrician if in doubt. These instructions are provided for your safety. It is very important you read them completely before installing the fixture. We strongly recommend that a licensed, professional electrician perform the installation. Disconnect fixture from power source before replacing bulbs. Make sure bulbs are given sufficient time to cool before removal. Do not subject glass parts to any shock while in operation or shattering may result. Do not touch the bulb with bare hands use a cloth or glove. (Step 2 Continued) Package Contents White wire White wire from supply from fixture М Black wire Black wire from Fixture Body from fixture supply (or Red) F M x 1 Ground wire Ground wire Figure 2 Ŀ G9 Xenon Clear Bulb from supply from fixture G Crossbar 0 x 4 А x 1 STEP 3 - Attach Ceiling Canopy to Mounting Screw (X ₿ Clear Crystal Wall Anchor B ¢ H L:4-3/8" A. Remove Protective Film from Ceiling Canopy. x 2 Note: Gloves are required to avoid leaving fingerprints or scratches x 16 \*\*\* on Ceiling Canopy. Self-tapping Screw Clear Crystal Mounting С B. Place the Ceiling x 2 L:5-7/8" Screw Canopy on the Fixture Flat Washer x 8 Body (F) over the D F x 2 Clear Crystal Mounting Screws and Mounting Ball L:6-3/4" secure with Mounting min. x 2 x 1 Balls (E). Hand tighten F until snug. Figure 3 Protective Film STEP 1 - Attach Crossbar Assembly to Outlet Box A. Place the Crossbar Assembly (A) onto the Ceiling surface and line STEP 4 - Install Bulb up one set of holes onto mounting holes on Outlet Box. Using a pencil, mark the locations for Wall Anchors (B). A. This fixture uses G9 Xenon Clear Bulbs (G). Maximum 40 watts. B. Remove the Crossbar Assembly (A) and drill holes from the marks Insert bulb and seat properly into and then push the Wall Anchors (B) into the holes. place. ///// C. Position the Crossbar Ceiling Socket Assembly (A) back onto the **IMPORTANT:** Do not touch the Outlet Box Ceiling. Thread the Outlet bulb with bare hands use a cloth Box Screws (not supplied) or glove. G В Figure 4 into the mounting holes on the Outlet Box to secure it. **STEP 5 - Install Crystal to Fixture** Hand tighten until snug. Α D. Pass Flat Washers (D) over A. (Refer to Crystal Distribution) Attach Clear Crystal L6-3/4" (J) to Self-tapping screws (C) and D the location "C" on the Ceiling Canopy. Attach Clear Crystal L5-7/8" then thread self-tapping С (I) to locations "B" on the Ceiling Canopy. Attach Clear Crystal L4screws (C) into Wall **Outlet Box Screw** Anchors (B). Hand tighten 3/8" (H) to locations "A" on the Ceiling Canopy. Figure 1 (not included) until snug. Your fixture is В **STEP 2 - Wire Connections** now assembled and ready to • B ٠C Βo A. Use standard wire connectors (not included) to make all wire use. Enjoy! connections. (Connectors are not included with fixture.) Twist B Bo connectors until wires are tightly joined together. Wrap each connection with approved electrical tape and carefully stuff all the connected wires into the Outlet Box. Figure 5 **Crystal Distribution** Thank you for purchasing a Quoizel product. Need assistance with parts or assembly? Call Quoizel customer service at 1-631-273-2700 or visit us on-line at www.quoizel.com July2015 © 2015 Quoizel Inc.