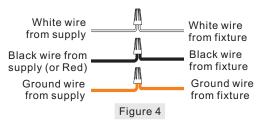

#### STEP 4 - Wire Connections

A. Use standard wire connectors (not included) to make all wire connections. (Connectors are not included with fixture.) Twist connectors until wires are tightly joined together. Wrap each connection with approved electrical tape and carefully stuff all the connected wires into the Outlet Box.