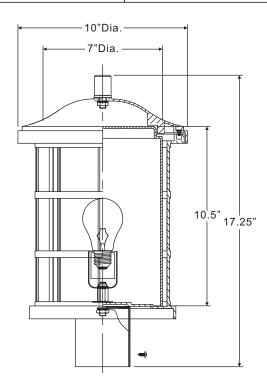

#### CSE9010PN,CSE9010EK

FINISH: PALLADIAN BRONZE EARTH BLACK

NOTE: ALL DIMENSIONS ARE ROUNDED UP TO THE NEAREST 1/4"