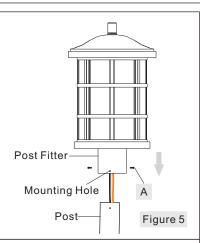

## STEP 5 - Attach Fixture Body to Post

- A. Coat the top 1" of the Post with Clear Silicone Caulk (not supplied) and position the Post Fitter onto the Post. Be sure to seat it completely, aligning the holes in the Fitter with the 1/16" Pilot Holes drilled into the Post.
- B. Secure the Fixture to Post with (3) Mounting Screws (A).