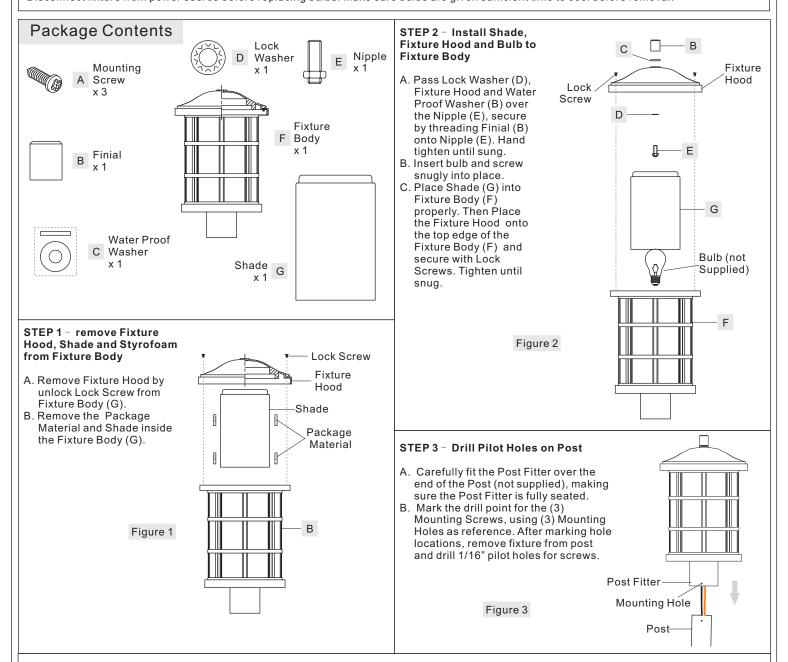

Light Source: (1) Medium Base 150W bulb Maximum.

Estimated Assembly Time: 20-30 minutes

**Preparation:** Identify and inspect all parts before beginning installation. Check package content list and diagrams below to be sure all parts are present. If any parts are missing or damaged, do not attempt to assemble, install, or operate the fixture. Contact customer service for replacement parts.