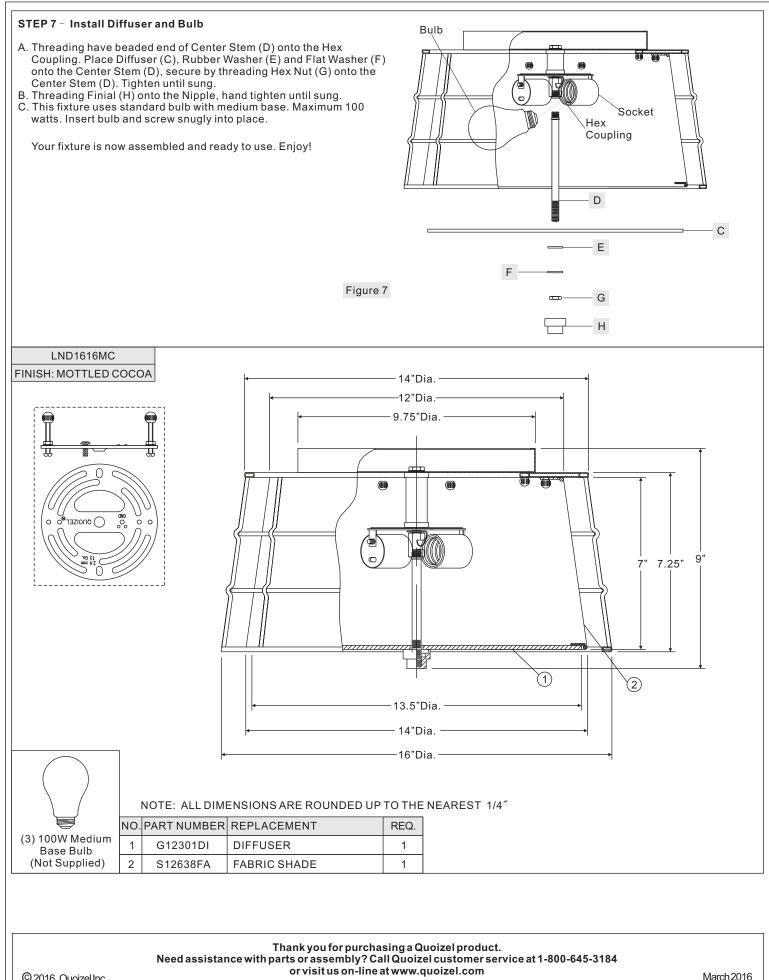

Light Source: (3)A19 Medium Base 100W bulb Maximum, Alternate bulb (3)23W CFL Maximum.