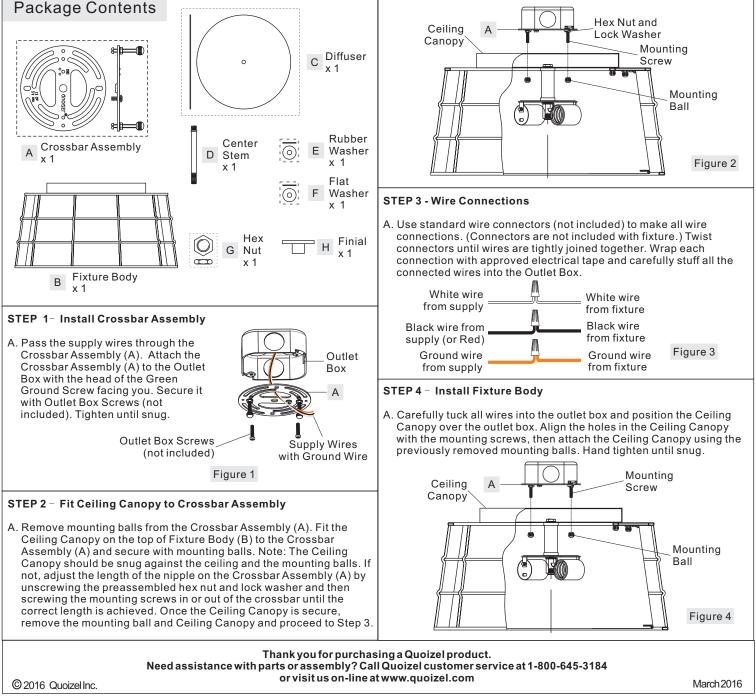

## Estimated Assembly Time: 30-45 minutes

**Preparation:** Identify and inspect all parts before beginning installation. Check package content list and diagrams below to be sure all parts are present. If any parts are missing or damaged, do not attempt to assemble, install, or operate the fixture. Contact customer service for replacement parts.