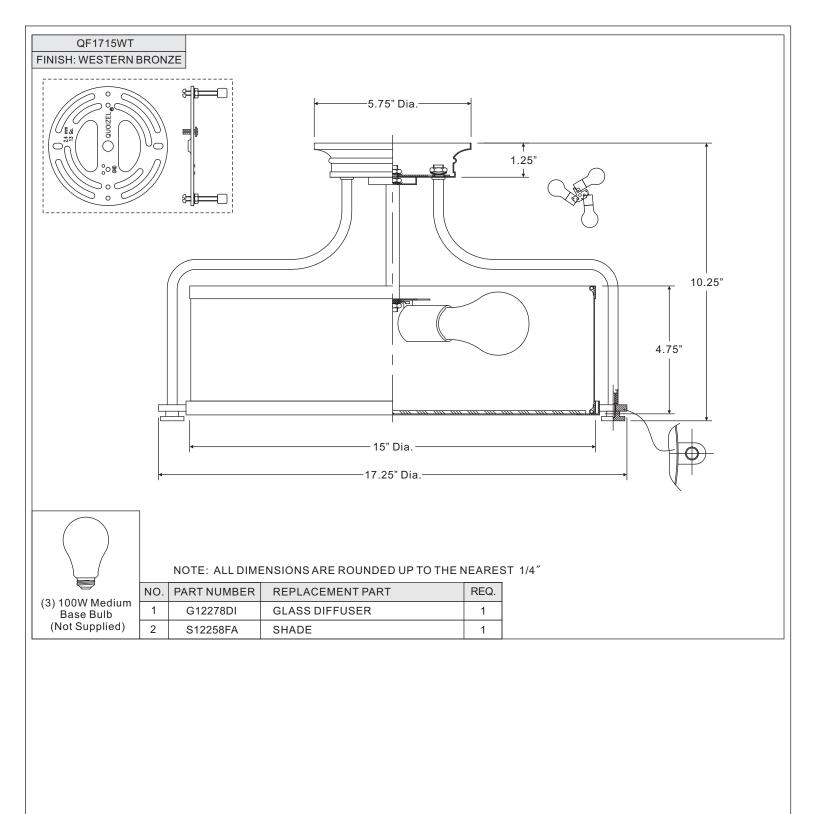

## Assembly Instruction Sheet #IS-QF1715WT For Style QF1715WT

Please go to www.quoizel.com for product cleaning tips. Go to the Care+Maintenance selection. Tools Required: Flathead screwdriver, Phillips screwdriver, pliers, wire cutters, wire strippers, electrical tape, safety glasses. Light Source: (3)A19 Medium Base bulb 100W Maximum, Alternate bulb (3) 23W CFL. Estimated Assembly Time: 30-45 minutes Preparation: Identify and inspectall parts before beginning installation. Check package content list and diagrams below to be sure all parts are present. If any parts are missing or damaged, do not attempt to assemble, install, or operate the fixture. Contact customer service for replacement parts.  $\Delta$  Warnings and Cautions Turn off electricity at circuit breaker or main fuse box before installation. Consult a licensed electrician if in doubt. These instructions are provided for your safety. It is very important you read them completely before installing the fixture. We strongly recommend that a licensed, professional electrician perform the installation. Disconnect fixture from power source before replacing bulbs. Make sure bulbs are given sufficient time to cool before removal. Do not subject glass parts to any shock while in operation or shattering may result. Package Contents **STEP 3 - Wire Connections** A. Use standard wire connectors (not included) to make all wire connections. (Connectors are not included with fixture.) Twist Crossbar connectors until wires are tightly joined together. Wrap each Assembly Fixture Body connection with approved electrical tape and carefully stuff all the x 1 B x 1 connected wires into the Outlet Box. White wire White wire C Shade from supply from fixture x 1 Black wire Black wire from supply (or Red) from fixture Figure 3 M Shade Ground wire Ground wire F Holder from fixture from supply D Diffuser x 1 x 1 STEP 4 - Install Fixture Body Mounting Α Lock Ball Screw A. Carefully tuck all wires into the х3 outlet box and position the Ceilina Ceiling Canopy over the outlet STEP 1 - Install Crossbar Assembly Canopy box. Align the holes in the Outlet Ceiling Canopy with the Box A. Pass the supply wires through the Crossbar mounting screws, then attach Mounting Assembly (A). Attach the Crossbar Assembly the Ceiling Canopy using the Ball (A) to the Outlet Box with the head of the previously removed mounting Green Ground Screw facing you. Secure it Figure 4 balls. Hand tighten until snug. with Outlet Box Screws (not included). Tighten until snug Supply Wires **Outlet Box Screws** STEP 5 - Install Shade, with Ground Wire Figure 1 (not included) **Fixture Body and Side** Bulb Arm together Side Arm Socket STEP 2 - Fit Ceiling Canopy to А **Crossbar Assembly** A. Place Shade (C) and Hex Nut and Diffuser (D) into the Lock Washer В A. Unfold Support Arms of the Shade Holder (E) Fixture Body (B) to proper Bolt properly. Mounting Screw locations. (Refer to Shade B. Pass the Bolt on the Side Orientation) Arm through the hole on Mounting B. Remove mounting balls from the Shade Holder (E), the Crossbar Assembly (A). Ball С secure by threading Lock D Fit the Canopy (B) to the Figure 2 Ball (F) onto the Bolt. Crossbar Assembly (A) and Hand tighten until sung. secure with mounting balls. Note: The Canopy C. This fixture uses (B) should be snug against the ceiling and the standard bulb with a mounting balls. If not, adjust the length of the medium screw base. F Е nipple on the Crossbar Assembly (A) by Maximum 100 watts. unscrewing the preassembled hex nut and Insert bulb and screw lock washer and then screwing the mounting snugly into place. screws in or out of the crossbar until the Figure 5 correct length is achieved. Once the Canopy Your fixture is now (B) is secure, remove the mounting ball and assembled and ready to ceiling canopy and proceed to Step 3. use. Enjoy! Thank you for purchasing a Quoizel product. Need assistance with parts or assembly? Call Quoizel customer service at 1-631-273-2700 or visit us on-line at www.quoizel.com September 2015