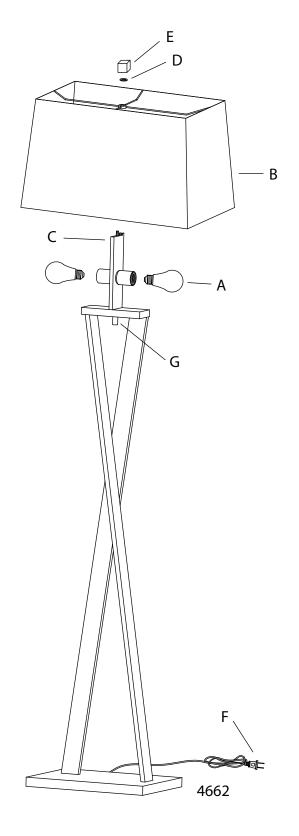

Assembly Instructions

X Series - Table Lamp, Floor Lamp

## Important

- Always disconnect the power before installing or replacing bulbs and before cleaning or other maintenance.
- 1.4660: Install 75w medium base bulbs (A). (not included). 4662: Install 100w medium base bulbs (A). (not included).
- 2. Place shade (B) onto stem (C), secure with silicone washer (D) and finial (E).
- 3. Plug in the cord (F). The dimmer switch (G) is located under the splice box.