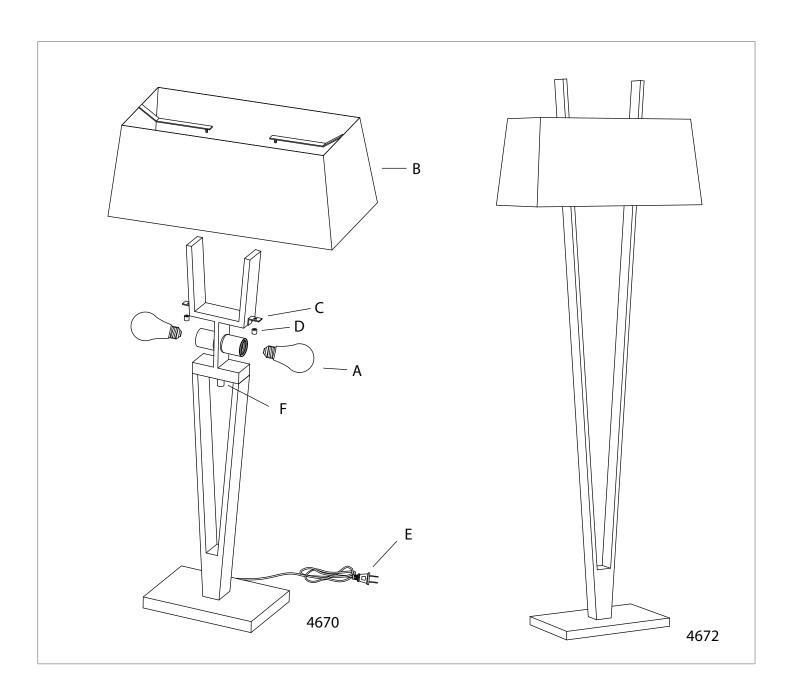

## **Important**

- Always disconnect the power before installing or replacing bulbs and before cleaning or other maintenance.
- 1. 4670: Install 75w medium base bulbs (A). (not included). 4672: Install 100w medium base bulbs (A). (not included).
- 2. Place shade (B) onto the brackets (C), secure with finials (D).
- 3. Plug in the cord (E). The dimmer switch (F) is located under the splice box.