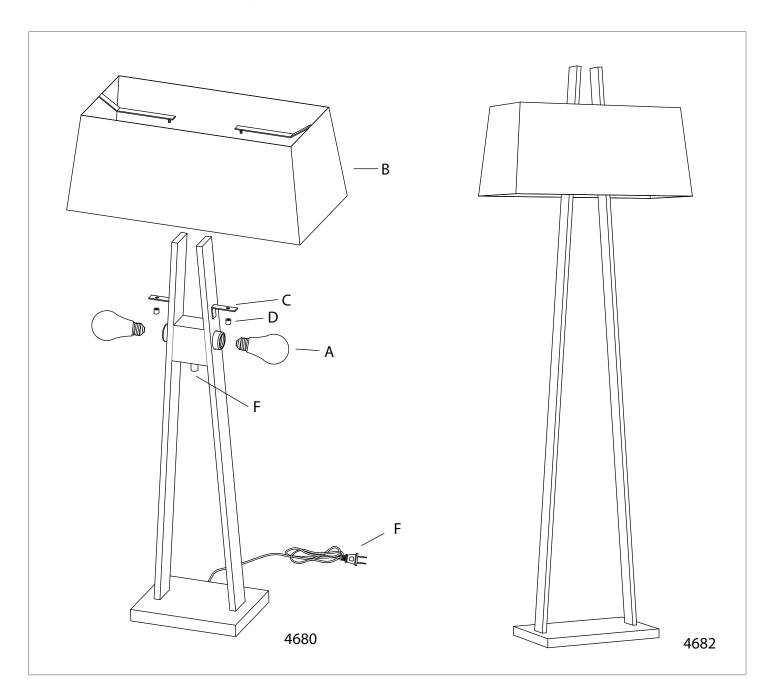

## **Important**

- Always disconnect the power before installing or replacing bulbs and before cleaning or other maintenance.
- 1. 4680: Install 75w medium base bulbs (A). (not included). 4682: Install 100w medium base bulbs (A). (not included).
- 2. Place shade (B) onto brackets (C), secure with finials (D).
- 3. Plug in the cord (E). The dimmer switch (F) is located under the splice box.