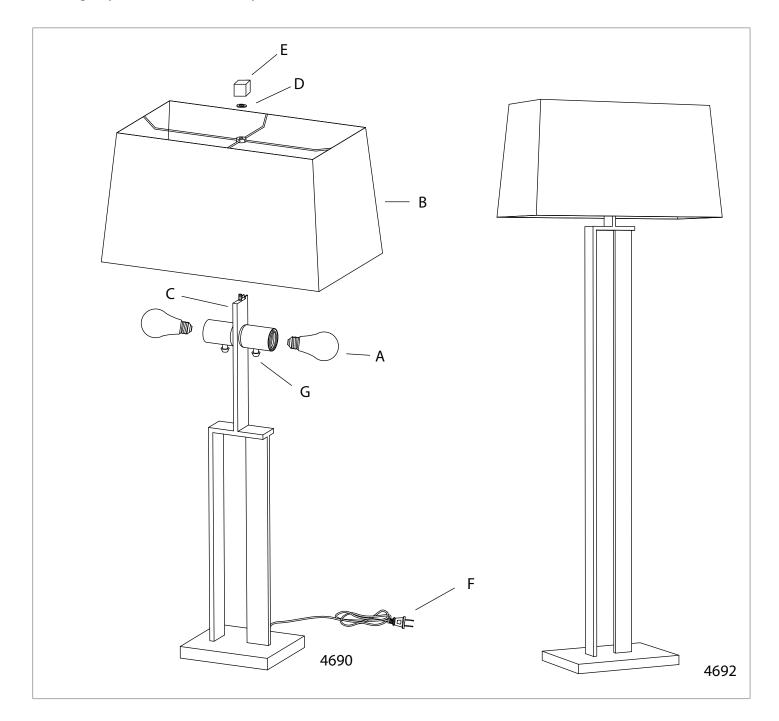

## **Important**

- Always disconnect the power before installing or replacing bulbs and before cleaning or other maintenance.
- 1. 4690: Install 75w medium base bulbs (A). (not included). 4692: Install 100w medium base bulbs (A). (not included).
- 2. Place shade (B) onto stem (C), secure with silicone washer (D) and finial (E).
- 3. Plug in the cord (F). The on/off turn switches (G) are located on the sockets.